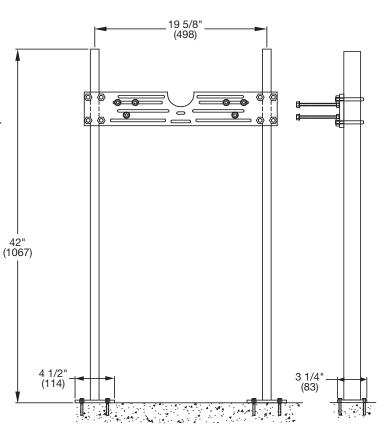

## **CA-421** Floor Mounted Plate Type Lavatory/Water Cooler Carrier Specification

Watts CA-421 floor mounted plate type lavatory or water cooler carrier with heavy gauge steel uprights with integral welded feet, universal steel hanger support plate, and plated hardware.

| Options |                     |  |
|---------|---------------------|--|
| Suffix  | Description         |  |
| -2      | Lower Support Plate |  |
| -M60    | Valve Support Plate |  |

Note: Anchor legs to concrete floor with minimum 1/2"(13) anchor bolts (by others).