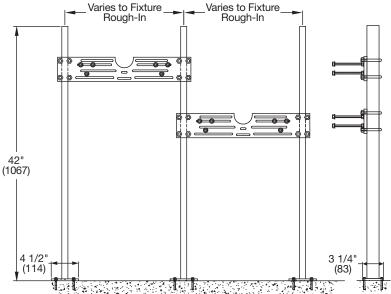

## **CA-431-1** Floor Mounted Plate Type Lavatory/Water Cooler Carrier Specification

Watts CA-431-1 floor mounted bi-level water cooler carrier with heavy gauge steel uprights with integral welded feet, universal steel hanger support plate, and plated hardware.

Note: Anchor legs to concrete floor with minimum 1/2"(13) anchor bolts (by others).