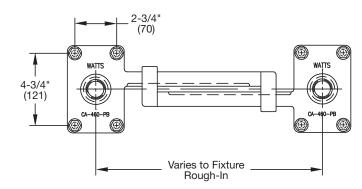

## Wall Mounted Concealed Arm Lavatory Carrier with Back Plate

## Specification

Watts CA-461 wall mounted concealed arm lavatory carrier with adjustable epoxy coated cast iron wall plate, steel back-up plate, adjustable epoxy coated cast iron arms with leveling screws and basin locking device, and plated hardware.