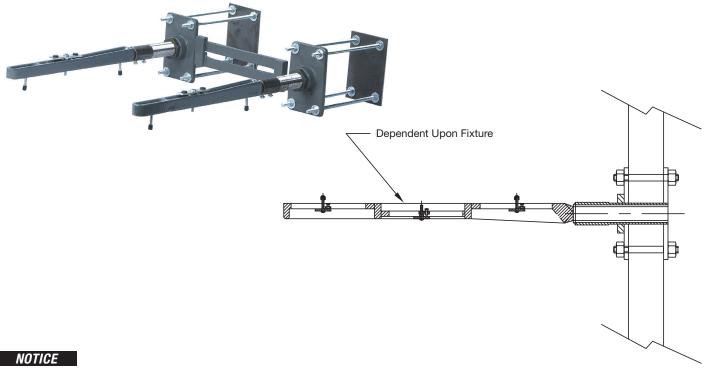

## Wall Mounted Concealed Arm Lavatory Carrier with Back Plate

## Specification

Watts CA-461 wall mounted concealed arm lavatory carrier with adjustable epoxy coated cast iron wall plate, steel back-up plate, adjustable epoxy coated cast iron arms with leveling screws and basin locking device, and plated hardware.