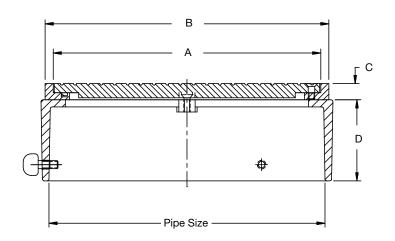

| Pipe Sizing |                   |  |
|-------------|-------------------|--|
| Suffix      | Description       |  |
| 3           | 3"(76) Pipe Size  |  |
| 4           | 4"(102) Pipe Size |  |
| 6           | 6"(152) Pipe Size |  |