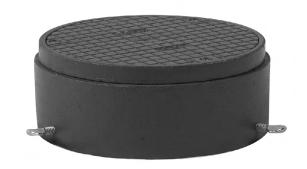

## Floor Access Housing Specification

Watts CO-410 epoxy coated cast iron floor access housing with scoriated heavy duty ductile iron top and securing thumb screws

Call customer service if you need assistance with technical details.