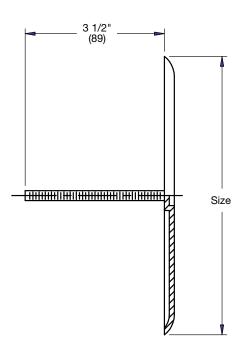

| Size   |             |  |
|--------|-------------|--|
| Suffix | Description |  |
| 5      | 5"(127)     |  |
| 6      | 6"(152)     |  |
| 7      | 7"(178)     |  |
| 8      | 8"(203)     |  |
| 10     | 10"(254)    |  |