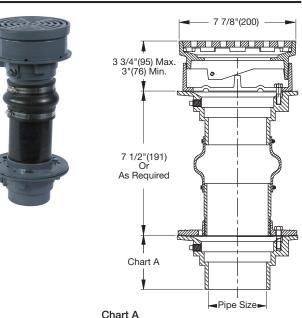

## **FD-620** Unfinished Area Isolation Drain Specification

Watts FD-620 epoxy coated cast iron isolation drain with epoxy coated cast iron upper and lower bodies, reversible membrane clamps with primary and secondary weepholes, 8"(203) diameter adjustable top with heel proof ductile iron grate, neoprene movement compensator coupling, and no hub (standard) outlet.

| Unall A    |     |            |                 |                       |                      |                      |  |  |
|------------|-----|------------|-----------------|-----------------------|----------------------|----------------------|--|--|
| Pip<br>Siz |     | No<br>Hub  | P<br>Push<br>On | T<br>Female<br>Thread | X<br>Inside<br>Caulk | 60/61<br>PVC/<br>ABS |  |  |
| 2"(5       | 2)  | 3 5/8"(92) | 4 1/4"(108)     | 4 1/4"(108)           | 4 1/4"(108)          | 3 3/4"(95)           |  |  |
| 3"(7       | 6)  | 3 5/8"(92) | 4 1/4"(108)     | 4 1/4"(108)           | 4 1/4"(108)          | 3 5/8"(92)           |  |  |
| 4"(10      | 12) | 3 5/8"(92) | 4 1/4"(108)     | 4 1/4"(108)           | 4 1/4"(108)          | 3 7/8"(94)           |  |  |
| 6"(15      | 62) | 3 1/2"(89) |                 |                       |                      |                      |  |  |