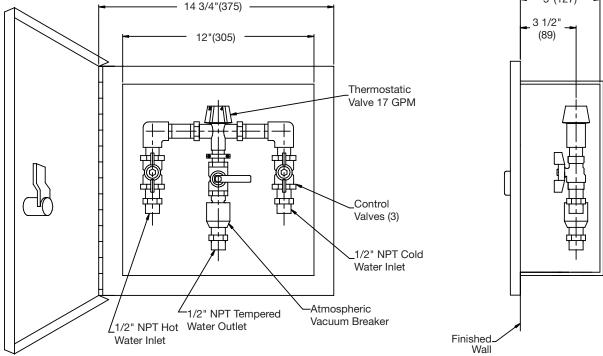

#### Specification

Watts FS-890 stainless steel water supply control box for sanitary can wash and flushing rim floor drains with thermostatic mixing valve, 1/2" NPT hot and cold water inlet connections, 1/2" NPT outlet connection, integral atmospheric vacuum breaker, and hinged locking cover.