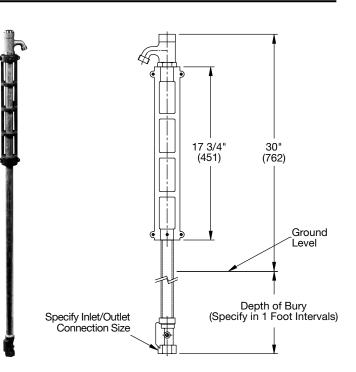

### Specification

Watts HY-600 non-freeze key operated post hydrant with decorative epoxy coated cast iron housing, all bronze head, seat casting and internal working parts, galvanized casing, and loose key.

Call customer service if you need assistance with technical details.

| Depth of Bury |                |  |
|---------------|----------------|--|
| Suffix        | Description    |  |
| -2            | 2'(610) Depth  |  |
| -3            | 3'(914) Depth  |  |
| -4            | 4'(1219) Depth |  |
| -5            | 5'(1524) Depth |  |
| -6            | 6'(1829) Depth |  |
| -8            | 8'(2438) Depth |  |

| Connection Size |                            |
|-----------------|----------------------------|
| Suffix          | Description                |
| -3/4            | 3/4"(19) Connection Size   |
| -1              | 1"(25) Connection Size     |
| -1 1/2          | 1 1/2"(38) Connection Size |
| -2              | 2"(51) Connection Size     |