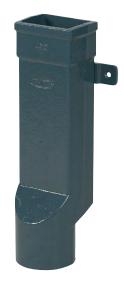

## 4" x 3" Downspout Boot

**Specification** 

Watts RD-970 4" x 3" epoxy coated cast iron downspout boot with countersunk securing strap, and 4" no hub pipe connection.

Call customer service if you need assistance with technical details.