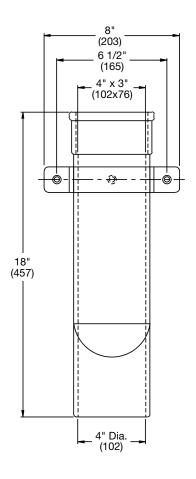

## 4" x 3" Downspout Boot

**Specification** 

Watts RD-970 4" x 3" epoxy coated cast iron downspout boot with countersunk securing strap, and 4" no hub pipe connection.

Call customer service if you need assistance with technical details.