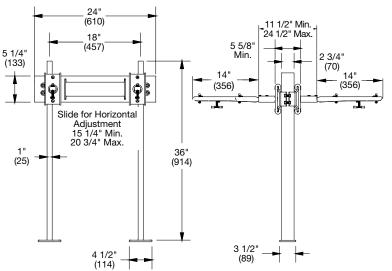

# TCA-411-D

Back-to-Back Floor Mounted Concealed Arm "Track" Lavatory Carrier

### Specification

Watts TCA-411-D epoxy coated back-to-back floor mounted concealed arm track lavatory carrier with heavy gauge steel offset uprights with welded feet, double steel cross plate with integral mounting brackets, sliding adjustable arm brackets, and adjustable cast iron concealed arms with leveling screws, and basin locking device. Carrier complies with requirements of ASME A112.6.1M up to a 250 lb (113 kg) static load.

#### NOTICE

Anchor legs to concrete floor with minimum 1/2"(13) anchor bolts (by others).