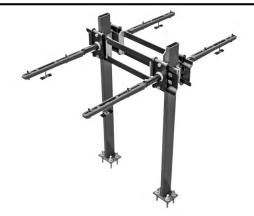

# TCA-411-D

Back-to-Back Floor Mounted Concealed Arm "Track" Lavatory Carrier

### Specification

Watts TCA-411-D epoxy coated back-to-back floor mounted concealed arm track lavatory carrier with heavy gauge steel offset uprights with welded feet, double steel cross plate with integral mounting brackets, sliding adjustable arm brackets, and adjustable cast iron concealed arms with leveling screws, and basin locking device. Carrier complies with requirements of ASME A112.6.1M up to a 250 lb (113 kg) static load.