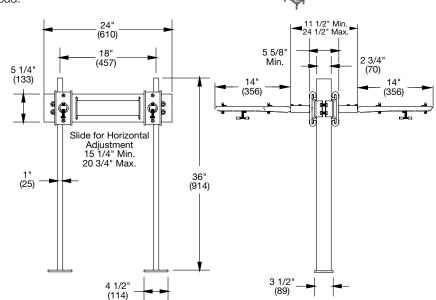

## Specification

Taq

Watts TCA-411-D epoxy coated back-to-back floor mounted concealed arm track lavatory carrier with heavy gauge steel offset uprights with welded feet, double steel cross plate with integral mounting brackets, sliding adjustable arm brackets, and adjustable cast iron concealed arms with leveling screws, and basin locking device. Carrier complies with requirements of ASME A112.6.1M up to a 250 lb. (113 kg) static load.