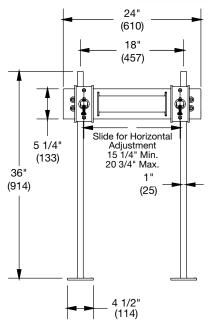

# Floor Mounted Concealed Arm 27x20 "Track" Lavatory Carrier

### Specification

Watts TCA-411-WC epoxy coated floor mounted concealed arm track lavatory carrier for 27 x 20 lavatories, with heavy gauge steel offset uprights with welded feet, steel cross plate with integral mounting brackets, sliding adjustable arm brackets, and adjustable cast iron concealed arms with mounting clips, leveling screws, and basin locking device.

#### NOTICE

Anchor legs to concrete floor with minimum 1/2" (13) anchor bolts (by others).