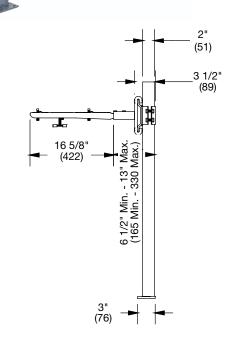

# Floor Mounted Concealed Arm 27x20 "Track" Lavatory Carrier

### Specification

Watts TCA-411-WC epoxy coated floor mounted concealed arm track lavatory carrier for 27 x 20 lavatories, with heavy gauge steel offset uprights with welded feet, steel cross plate with integral mounting brackets, sliding adjustable arm brackets, and adjustable cast iron concealed arms with mounting clips, leveling screws, and basin locking device.