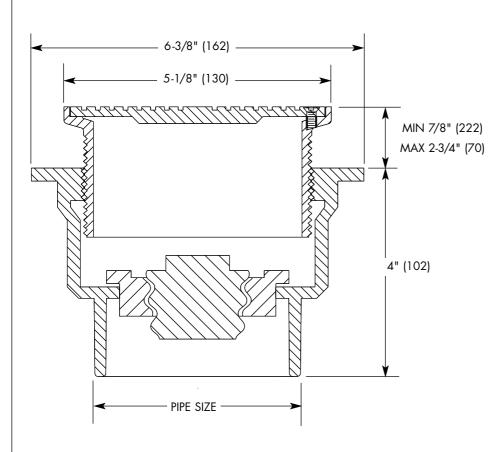

## PROLINE

**SPECIFICATION:** Watts ProLine CO12 PVC or ABS adjustable floor cleanout with round nickel bronze, ductile iron, or stainless steel non-skid top, and removable poly cleanout plug.

| Pipe Sizing (Select One) Suffix Description        |                                                          |  |
|----------------------------------------------------|----------------------------------------------------------|--|
| -2PVC<br>-2ABS<br>-3PVC<br>-3ABS<br>-4PVC<br>-4ABS | 2" PVC<br>2" ABS<br>3" PVC<br>3" ABS<br>4" PVC<br>4" ABS |  |

| Options (Select One or More)<br>Suffix Description |                                                                |  |
|----------------------------------------------------|----------------------------------------------------------------|--|
| -DI<br>-SS<br>-VP                                  | Ductile Iron Top<br>Stainless Steel Top<br>Vandal Proof Screws |  |