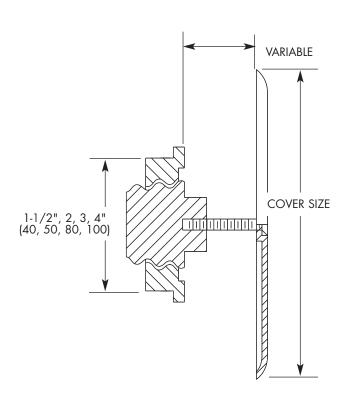

## **Poly Wall Cleanout**

## PROLINE

**SPECIFICATION:** Watts ProLine CO44 wall cleanout with poly plug with brass insert, SS cover, and vandal proof SS screw.

| Pipe Sizing (Select One) Suffix Description |                        |  |
|---------------------------------------------|------------------------|--|
| -1.5<br>-2                                  | 1-1/2" Pipe<br>2" Pipe |  |
| -3                                          | 3" Pipe                |  |
| -4                                          | 4" Pipe                |  |
| -6                                          | 6" Pipe                |  |