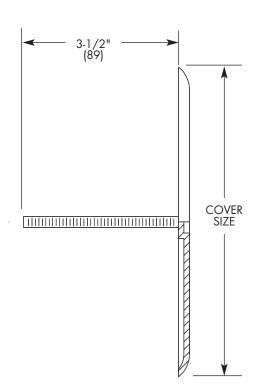

## SS Access Cover w/Screw

PROLINE

**SPECIFICATION:** Watts ProLine CO48 stainless steel access cover with vandal proof SS screw.

| Cover Size (Select One) Suffix Description   |                                  |
|----------------------------------------------|----------------------------------|
| 5" Round<br>6" Round<br>7" Round<br>8" Round |                                  |
|                                              | 5" Round<br>6" Round<br>7" Round |