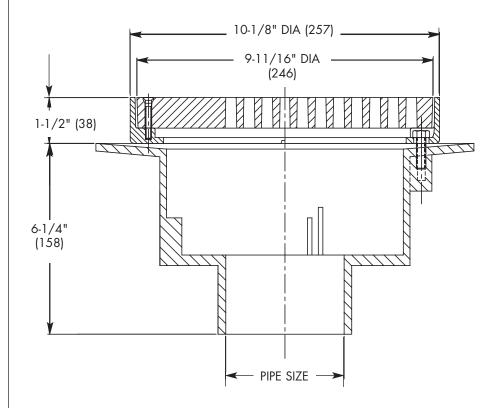

FD67

PVC or ABS Drain w/10" Fixed Top

## PROLINE

SPECIFICATION: Watts ProLine FD-67 PVC or ABS area drain with 10" round PVC fixed top assembly.

| Suffix                       | Pipe Sizing (Select One) Description |  |
|------------------------------|--------------------------------------|--|
| -2PVC                        | 2" PVC                               |  |
| -2ABS                        | 2" ABS                               |  |
| -3PVC                        | 3" PVC                               |  |
| -3ABS                        | 3" ABS                               |  |
| -4PVC                        | 4" PVC                               |  |
| -4ABS                        | 4" ABS                               |  |
| -6PVC                        | 6" PVC                               |  |
| Options (Select One or More) |                                      |  |
| -2G                          | 1/2 Grate                            |  |
| -B                           | Sediment Bucket                      |  |
| -BV                          | Backwater Valve                      |  |
| -G                           | CI Round Funnel                      |  |
| -GNB                         | NB Round Funnel                      |  |
| -H                           | CI Oval Funnel                       |  |
| -HNB                         | NB Oval Funnel                       |  |
| -TPT                         | Trap Primer Tapping                  |  |
| -VP                          | Vandal Proof Screws                  |  |