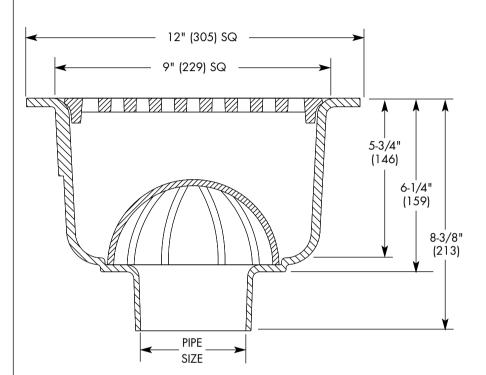

## PROLINE

**SPECIFICATION:** Watts ProLine FS55 12" (305) square x 6" (152) deep white porcelain enamel coated cast iron floor sink with loose set grate, and aluminum dome bottom strainer.

| Pi<br>Suffix                                 | pe Sizing (Select One)<br>Description                                         |  |
|----------------------------------------------|-------------------------------------------------------------------------------|--|
| -2NH<br>-2PT<br>-3NH<br>-3PT<br>-4NH<br>-4PT | 2" No Hub<br>2" Push-On<br>3" No Hub<br>3" Push-On<br>4" No Hub<br>4" Push-On |  |