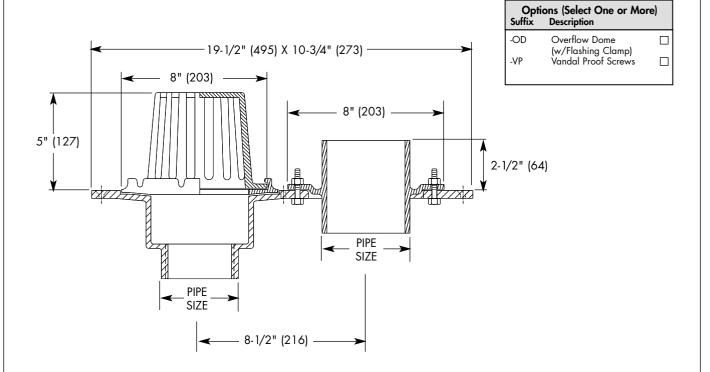

## PROLINE

**SPECIFICATION:** Watts ProLine RD25 cast iron roof drain/overflow combination with integral deck flange and secured cast iron dome.

| Pipe Sizing (Select One) Suffix Description |                                     |  |
|---------------------------------------------|-------------------------------------|--|
| -2NH<br>-3NH<br>-4NH                        | 2" No Hub<br>3" No Hub<br>4" No Hub |  |