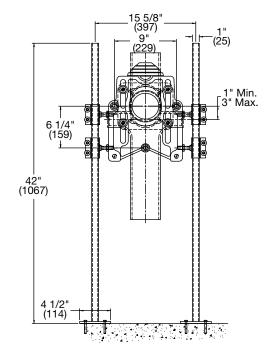

## 3-Bolt Service Sink Carrier

## Specification

Watts ISCA-550 floor mounted service sink carrier with heavy gauge epoxy coated steel offset uprights with welded feet, epoxy coated cast iron fitting, no hub waste and vent connections (specify size), epoxy coated cast iron patented compression seal faceplate assembly with steel mounting brackets, adjustable ABS nipple with integral test cap and neoprene fixture gasket, plated hardware and chrome cap nuts.

### NOTICE

Anchor legs to concrete floor with minimum 1/2"(13) anchor bolts (by others).