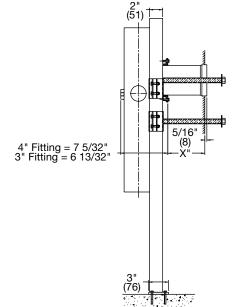

## 3-Bolt Service Sink Carrier

## Specification

Watts ISCA-550 floor mounted service sink carrier with heavy gauge epoxy coated steel offset uprights with welded feet, epoxy coated cast iron fitting, no hub waste and vent connections (specify size), epoxy coated cast iron patented compression seal faceplate assembly with steel mounting brackets, adjustable ABS nipple with integral test cap and neoprene fixture gasket, plated hardware and chrome cap nuts.

Call customer service if you need assistance with technical details.

| Options |                                  |
|---------|----------------------------------|
| Suffix  | Description                      |
| -4-V2   | 4"(102) NH Waste, 2"(51) NH Vent |
| -4-V4   | 4"(102) NH Waste 4"(102) NH Vent |
| -CI     | Cast Iron Nipple                 |