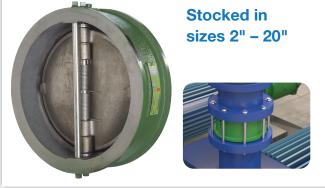

#### **Flow Reversal Protection**

- Lightweight, space-saving wafer design, available up to 24"
- Mating surfaces of the disc and seat are hand lapped for best possible sealing