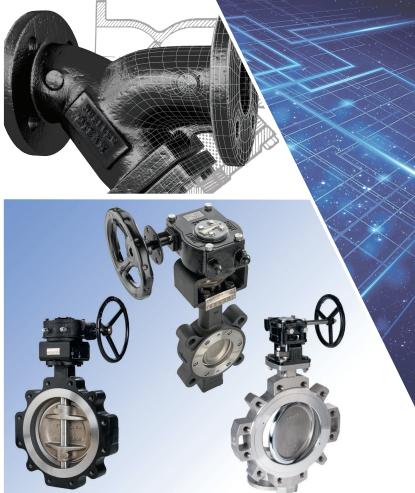

- Check Valves
- Basket Strainers
- Y Strainers
- Duplex Strainers
- Butterfly Valves
- Pump Protection

#### **Reliable Flow Control**

- Concentric-style ductile iron body & stainless steel trim,
  EPDM seats, and lever or IP67-rated gear operator for dead-end service to the full pressure rating of the valve
- Double offset-style carbon steel body & stainless steel trim, RPTFE seats, and lever or IP67-rated gear operator for robust strength in higher pressure & temperature applications
- Double offset-style stainless steel body & stainless steel trim, RPTFE seats, and lever or IPX8-rated gear operator for superior corrosion resistance