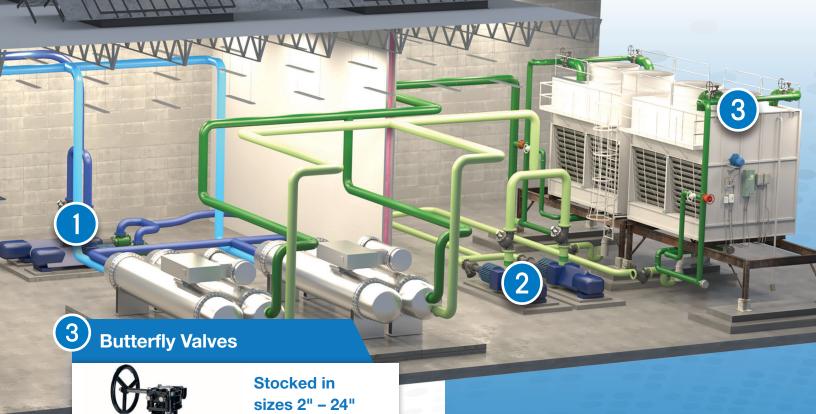

- Check Valves
- Basket Strainers
- Y Strainers
- Duplex Strainers
- Butterfly Valves
- Pump Protection

#### **Reliable Flow Control**

- Concentric-style ductile iron body & stainless steel trim,
  EPDM seats, and lever or IP67-rated gear operator for dead-end service to the full pressure rating of the valve
- Double offset-style carbon steel body & stainless steel trim, RPTFE seats, and lever or IP67-rated gear operator for robust strength in higher pressure & temperature applications
- Double offset-style stainless steel body & stainless steel trim, RPTFE seats, and lever or IPX8-rated gear operator for superior corrosion resistance