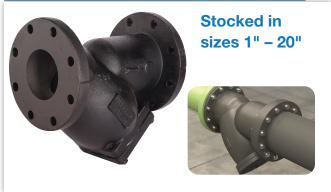

#### **Debris Removal and Equipment Protection**

- Rugged, heavy walled castings, available up to 24"
- Breech-lock screens on large sizes (6" and larger) allow for alignment of the screen for easy assembly of cover flange; cover groove allows for proper screen alignment
- All covers feature NPT blow-off outlets (blowdown valves also available)