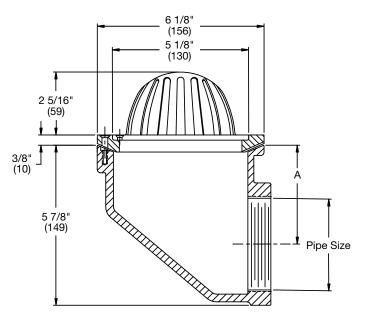

| Pipe Sizing |                   |  |
|-------------|-------------------|--|
| Suffix      | Description       |  |
| 2           | 2"(51) Pipe Size  |  |
| 3           | 3"(76) Pipe Size  |  |
| 4           | 4"(102) Pipe Size |  |

| Α            |
|--------------|
| 4 5/16"(110) |
| 3 5/8"(92)   |
| 3 1/8"(79)   |
|              |

Watts product specifications in U.S. customary units and metric are approximate and are provided for reference only. For precise measurements, please contact Watts Technical Service. Watts reserves the right to change or modify product design, construction, specifications, or materials without prior notice and without incurring any obligation to make such changes and modifications on Watts products previously or subsequently sold.