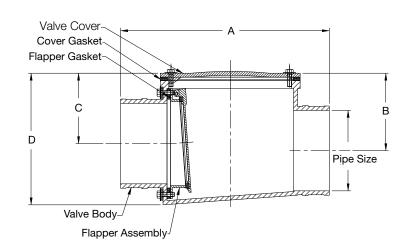

#### **Dimensional Chart**

| Pipe Size | Α            | В            | C          | D           |
|-----------|--------------|--------------|------------|-------------|
| 3"(76)    | 11 5/8"(294) | 4 3/16"(107) | 3 3/4"(94) | 6 1/2"(165) |
| 4"(102)   | 12"(305)     | 4 3/8"(110)  | 3 7/8"(98) | 7 1/4"(184) |
| 6"(152)   | 14 3/4"(375) | 5 1/2"(140)  | 5"(127)    | 9 3/8"(238) |