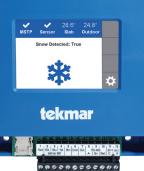

## tekmar BACnet Snow/Ice Sensor Interface 681

Detect snow or ice and automatically operate snow melting systems with tekmar BACnet Snow/Ice Sensor Interface 681. Using tekmar snow/ice sensor technology, the 681 automatically interfaces with a Building Automation System through BACnet MS/TP to operate electric or hydronic snow melting systems.

## Easy Integration with Your Building Automation System

tekmar 681 seamlessly integrates with your BAS to start snow melting when snow or ice is detected – and stop snow melting once it has melted.

## tekmar 681 Features:

- Automatically detect snow and ice with aerial, in-slab, and slab sensor technology
- Interfaces with a Building Automation System to automatically operate snow melting systems
- Communicates through BACnet MS/TP protocol
- Increase energy savings with features like Warm Weather Shut Down, Cold Weather Cut Off, and Slab Target Temperature
- Supports DIN rail and panel mount applications