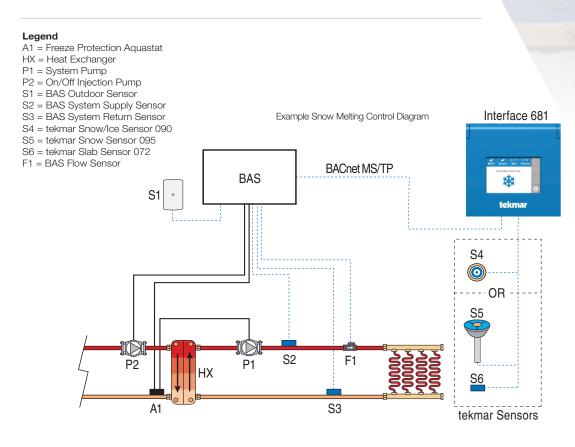

## tekmar BACnet Snow/Ice Sensor Interface 681

Detect snow or ice and automatically operate snow melting systems with tekmar BACnet Snow/Ice Sensor Interface 681. Using tekmar snow/ice sensor technology, the 681 automatically interfaces with a Building Automation System through BACnet MS/TP to operate electric or hydronic snow melting systems.

## Easy Integration with Your Building Automation System

tekmar 681 seamlessly integrates with your BAS to start snow melting when snow or ice is detected – and stop snow melting once it has melted.

## tekmar 681 Features:

- Automatically detect snow and ice with aerial, in-slab, and slab sensor technology
- Interfaces with a Building Automation System to automatically operate snow melting systems
- Communicates through BACnet MS/TP protocol
- Increase energy savings with features like Warm Weather Shut Down, Cold Weather Cut Off, and Slab Target Temperature
- Supports DIN rail and panel mount applications