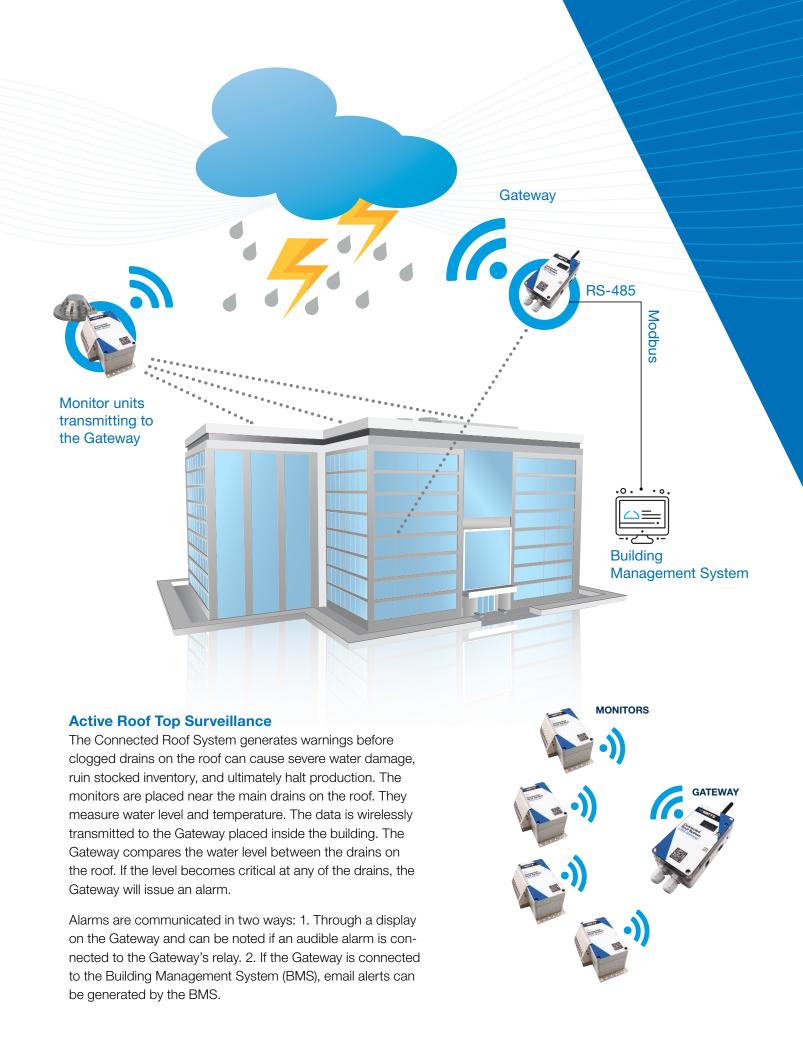

Watts Connected Roof System consists of Gateway and Monitor units. Mount the monitor next to any roof drain to collect water level and temperature data. The monitor sends wireless signals to the Gateway which functions as a controller. One Gateway can receive data from up to 16 monitors. Without proper drainage, rainwater collects in confined spaces on the rooftop. When this happens, the Gateway issues a warning for screen display and communicates with your Building Management System (BMS) to generate SMS or email alerts.

- Safeguard your entire operation with a small investment
- Wireless monitoring with quick installation
- Easy and speedy access to information
  - Reduce maintenance and labor costs
    - 915 MHz wireless range of 1500 meters
      - Water level and temperature measurements
        - Relay output for alarming and process control
          - Up to 10 years of battery lifetime
          - Modbus connection to Building Management System