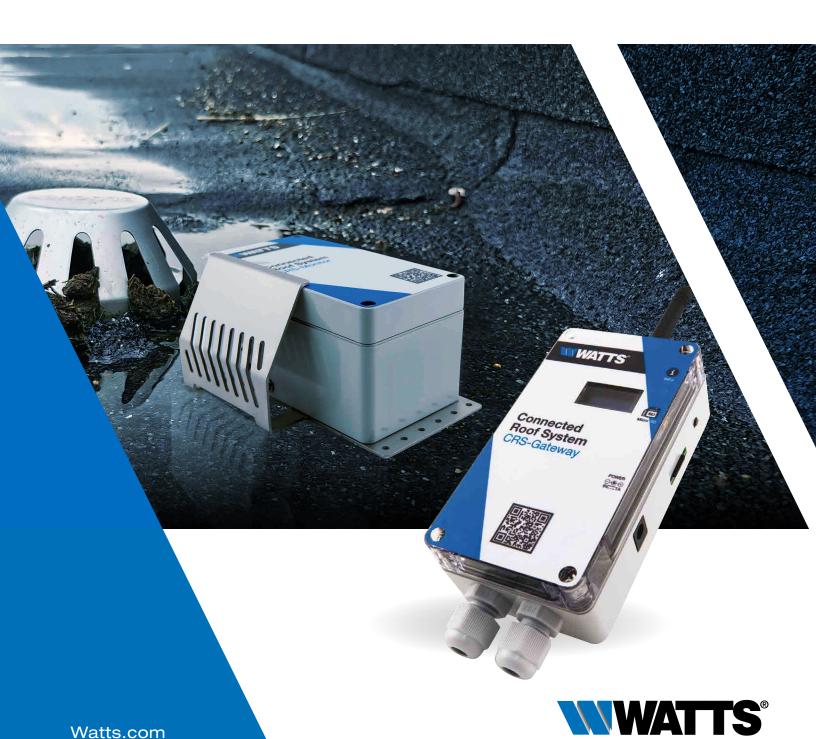

## Are You Inspecting Your Roof Drains?

With wireless monitoring, keep an eye on your flat roof with Watts smart and connected technology and get instant notifications if your roof drains are clogged

You can have serious problems if standing water penetrates your flat roof and enters your production area, warehouse, or data center. With Watts Connected Roof System, you can have peace of mind that your roof is monitored 24 hours a day and that you'll be alerted if your roof drains clog. Roof drains can be blocked by almost anything—accumulated leaves, dirt, or building materials. Experience shows that people rarely enter large flat rooftops because they have no access to them, or they have safety concerns. As a result, the water level on the roof can rise and cause severe damage before long.

Watts Connected Roof System consists of Gateway and Monitor units. Mount the monitor next to any roof drain to collect water level and temperature data. The monitor sends wireless signals to the Gateway which functions as a controller. One Gateway can receive data from up to 16 monitors. Without proper drainage, rainwater collects in confined spaces on the rooftop. When this happens, the Gateway issues a warning for screen display and communicates with your Building Management System (BMS) to generate SMS or email alerts.