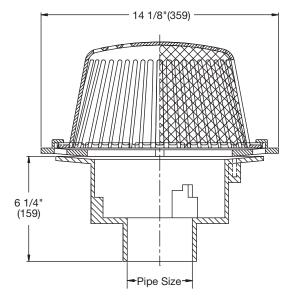

## Large Planting Area Drain

### Specification

Watts FD-870 epoxy coated cast iron large planting area drain with membrane clamp, self-locking dome with stainless steel mesh, and no hub (standard) outlet.

|        | Pipe Sizing                 |  |
|--------|-----------------------------|--|
| Suffix | Description                 |  |
| 2      | 2"(51) Pipe Size            |  |
| 3      | 3"(76) Pipe Size            |  |
| 4      | 4"(102) Pipe Size           |  |
| 5      | 5"(127) Pipe Size (NH Only) |  |
| 6      | 6"(152) Pipe Size           |  |
| 8      | 8"(203) Pipe Size (NH Only) |  |

| Free Area<br>Sq. In. |
|----------------------|
| 136                  |