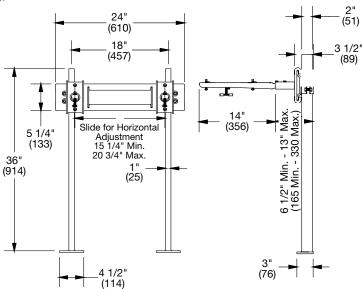

### Specification

Watts TCA-411 epoxy coated floor mounted concealed arm track lavatory carrier with heavy gauge steel offset uprights with welded feet, steel cross plate with integral mounting brackets, sliding adjustable arm brackets, and adjustable cast iron concealed arms with leveling screws, and basin locking device. Carrier complies with requirements of ASME A112.6.1M up to a 250 lb (113 kg) static load.

#### NOTICE

Anchor legs to concrete floor with minimum 1/2"(13) anchor bolts (by others).