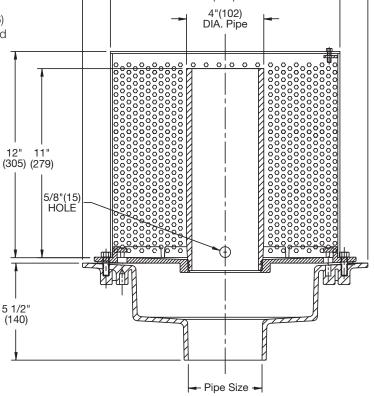

## **Engineering Specification** Job Name Contractor -Job Location \_ Approval Contractor's P.O. No. Representative \_ Approval \_ **GRD-640** Green Roof Metered Overflow Drain Specification 13 3/8" (340)Watts GRD-640 epoxy coated cast iron green roof metered 4"(102)

overflow drain with flashing clamp, ABS standpipe with 5/8"(16) orifice, perforated stainless steel gravel guard with secured solid cover, and no hub (standard) outlet. Pipe Sizing Description 2"(51) Pipe Size (NH Only) 2 3 3"(76) Pipe Size 4 4"(102) Pipe Size

5 5"(127) Pipe Size (NH Only) 6 6"(152) Pipe Size 8"(203) Pipe Size 10"(254) Pipe Size (NH Only)

| Suffix | Outlet Type<br>Description |  |
|--------|----------------------------|--|
| NH     | No Hub (MJ)                |  |
| Р      | Push On                    |  |
| Х      | Inside Caulk               |  |

Deck Opening 14 1/2"(368) with Sump Receiver 18"(457)