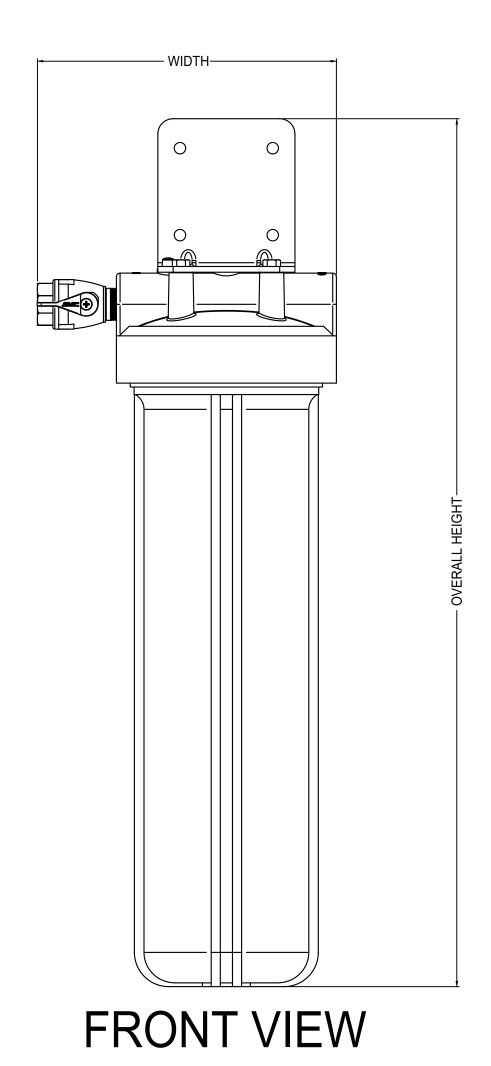

| ONEFLOW® SERIES |                |       |        |                   |                  |                  |
|-----------------|----------------|-------|--------|-------------------|------------------|------------------|
| MODEL NO.       | ORDERING CODES | INLET | OUTLET | OVERALL<br>HEIGHT | OVERALL<br>DEPTH | OVERALL<br>WIDTH |
| OFTWH-R         | 0002188        | 22.4  | 22.4   | 28.5              | 8.1              | 9.80             |

NOTE:
DIMENSIONS ARE SUBJECT TO CHANGE WITHOUT NOTICE