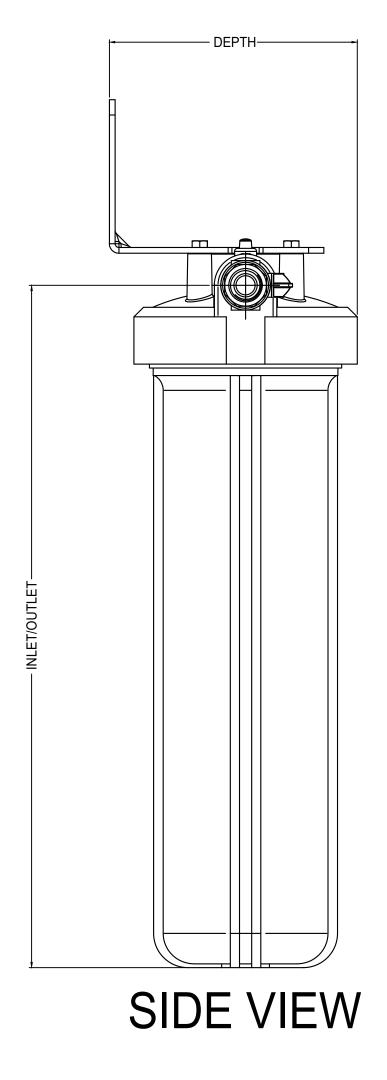

| ONEFLOW® SERIES |                |       |        |                   |                  |                  |
|-----------------|----------------|-------|--------|-------------------|------------------|------------------|
| MODEL NO.       | ORDERING CODES | INLET | OUTLET | OVERALL<br>HEIGHT | OVERALL<br>DEPTH | OVERALL<br>WIDTH |
| OFTWH-R         | 0002188        | 22.4  | 22.4   | 28.5              | 8.1              | 9.80             |

NOTE:
DIMENSIONS ARE SUBJECT TO CHANGE WITHOUT NOTICE