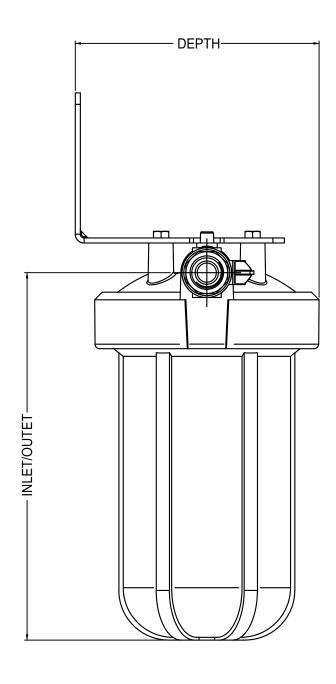

| ONEFLOW® SERIES |                |       |        |                   |                  |                  |  |
|-----------------|----------------|-------|--------|-------------------|------------------|------------------|--|
| MODEL NO.       | ORDERING CODES | INLET | OUTLET | OVERALL<br>HEIGHT | OVERALL<br>DEPTH | OVERALL<br>WIDTH |  |
| OFTWH-C         | 0002191        | 12.0  | 12.0   | 18.5              | 8.6              | 10.0             |  |

SIDE VIEW

**FRONT VIEW** 

NOTE: DIMENSIONS ARE SUBJECT TO CHANGE WITHOUT NOTICE