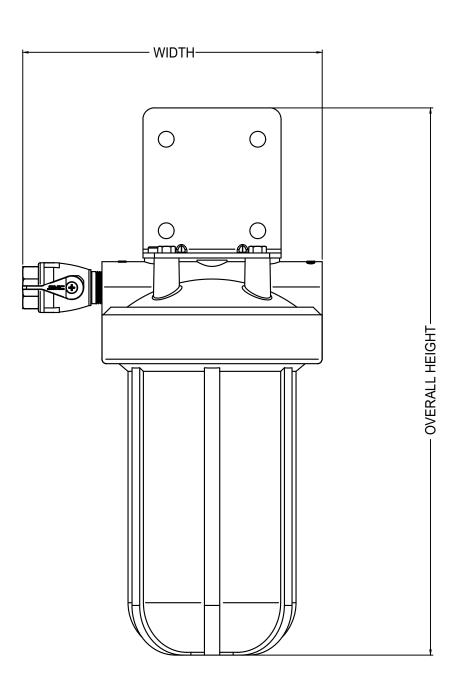

| ONEFLOW® SERIES |                |       |        |                   |                  |                  |  |
|-----------------|----------------|-------|--------|-------------------|------------------|------------------|--|
| MODEL NO.       | ORDERING CODES | INLET | OUTLET | OVERALL<br>HEIGHT | OVERALL<br>DEPTH | OVERALL<br>WIDTH |  |
| OFTWH-C         | 0002191        | 12.0  | 12.0   | 18.5              | 8.6              | 10.0             |  |

SIDE VIEW

**FRONT VIEW** 

NOTE: DIMENSIONS ARE SUBJECT TO CHANGE WITHOUT NOTICE