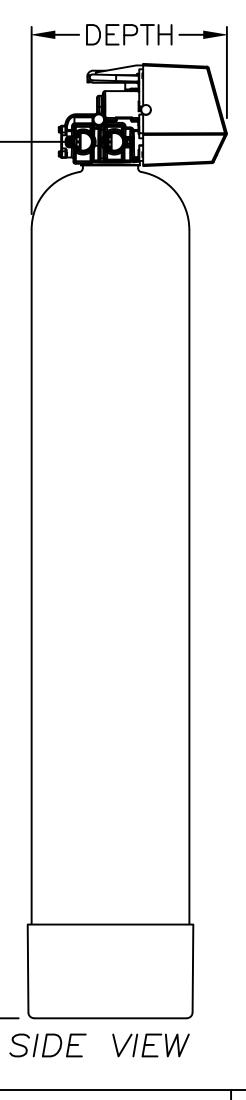

| SERIES LCTA-100 |              |         |               |       |                   |                  |                  |            |  |  |
|-----------------|--------------|---------|---------------|-------|-------------------|------------------|------------------|------------|--|--|
| MODEL NO.       | ORDERING NO. | TANK    | IN            | OUT   | OVERALL<br>HEIGHT | OVERALL<br>DEPTH | OVERALL<br>WIDTH | BRINE TANK |  |  |
| M2058B-SE       | 68105186     | 9"x48"  | 50"           | 50"   | 55"               | 12"              | 27.3"            | 18"×40"    |  |  |
| M2059B-SE       | 68105195     | 10"x54" | 56.1"         | 56.1" | 61.1"             | 12.5"            | 27.8"            | 18"x40"    |  |  |
| M2060B-SE       | 68105205     | 12"x52" | 54.5 <b>"</b> | 54.5" | 59.5 <b>"</b>     | 13.5"            | 29.5"            | 18"x40"    |  |  |
| M2066B-SE       | 68105213     | 14"x65" | 67.3 <b>"</b> | 67.3" | 72.2"             | 14.6"            | 31.5"            | 18"x40"    |  |  |
| M2069B-SE       | 68105213     | 16"x65" | 66.6 <b>"</b> | 66.6" | 71.6"             | 16.1"            | 33.1"            | 18"x40"    |  |  |

OUTLET

 $\overset{}{\sim}$ 

INLET

NOTE: DIMENSIONS ARE SUBJECT TO CHANGE WITHOUT NOTICE BRINE TANK NOT ADDED TO OVERALL WIDTH OR DEPTH

|   | SERIES | LCTA—100 | SOFTENERS | D.CERRITENO |              |  |
|---|--------|----------|-----------|-------------|--------------|--|
| R |        |          |           | SCALE:      | NOT TO SCALE |  |
| 3 |        |          |           | DATE        | 8/12/2014    |  |
|   |        |          |           | DWG No.     | LCTA-100     |  |