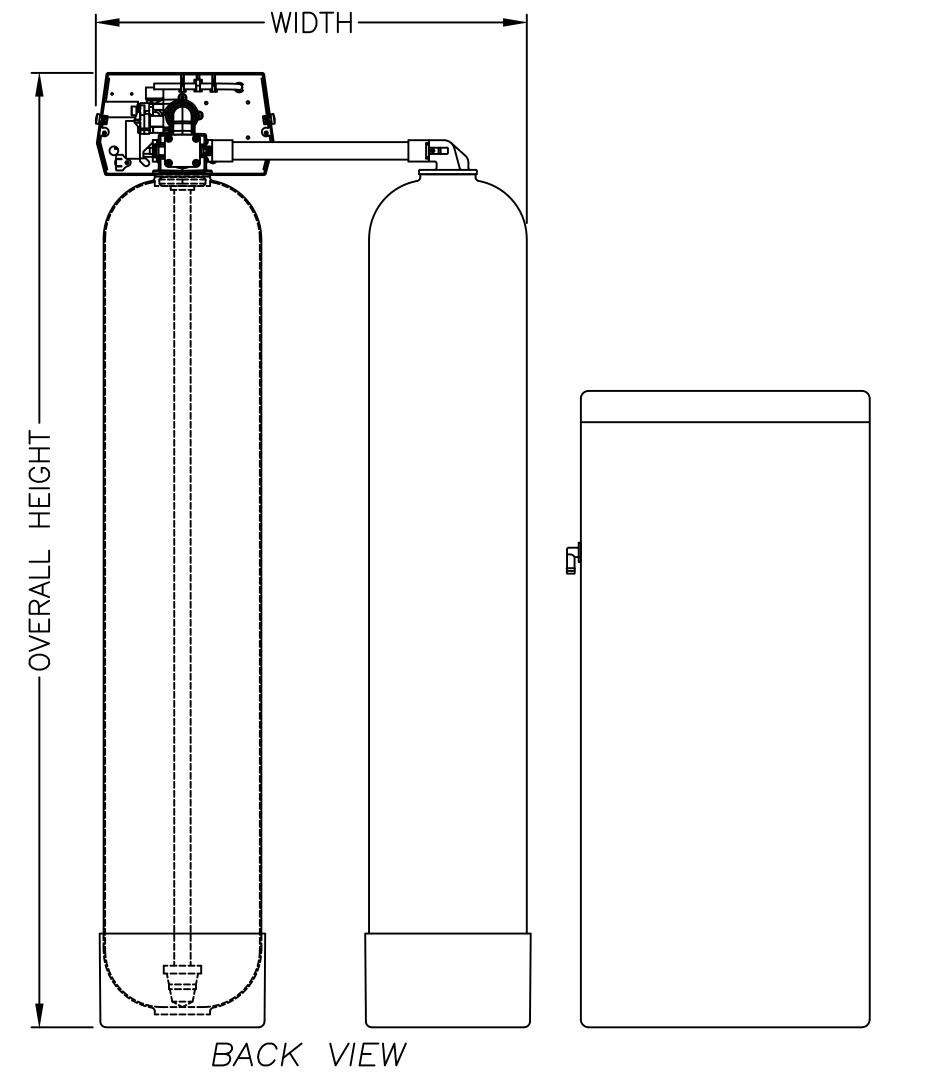

| SERIES LCTA-100 |              |         |               |       |                   |                  |                  |            |  |  |
|-----------------|--------------|---------|---------------|-------|-------------------|------------------|------------------|------------|--|--|
| MODEL NO.       | ORDERING NO. | TANK    | IN            | OUT   | OVERALL<br>HEIGHT | OVERALL<br>DEPTH | OVERALL<br>WIDTH | BRINE TANK |  |  |
| M2058B-SE       | 68105186     | 9"x48"  | 50"           | 50"   | 55"               | 12"              | 27.3"            | 18"×40"    |  |  |
| M2059B-SE       | 68105195     | 10"x54" | 56.1"         | 56.1" | 61.1"             | 12.5"            | 27.8"            | 18"x40"    |  |  |
| M2060B-SE       | 68105205     | 12"x52" | 54.5 <b>"</b> | 54.5" | 59.5 <b>"</b>     | 13.5"            | 29.5"            | 18"x40"    |  |  |
| M2066B-SE       | 68105213     | 14"x65" | 67.3 <b>"</b> | 67.3" | 72.2"             | 14.6"            | 31.5"            | 18"x40"    |  |  |
| M2069B-SE       | 68105213     | 16"x65" | 66.6 <b>"</b> | 66.6" | 71.6"             | 16.1"            | 33.1"            | 18"x40"    |  |  |

OUTLET

 $\overset{}{\sim}$ 

INLET

NOTE: DIMENSIONS ARE SUBJECT TO CHANGE WITHOUT NOTICE BRINE TANK NOT ADDED TO OVERALL WIDTH OR DEPTH

|   | SERIES | LCTA—100 | SOFTENERS | D.CERRITENO |              |  |
|---|--------|----------|-----------|-------------|--------------|--|
| R |        |          |           | SCALE:      | NOT TO SCALE |  |
| 3 |        |          |           | DATE        | 8/12/2014    |  |
|   |        |          |           | DWG No.     | LCTA-100     |  |