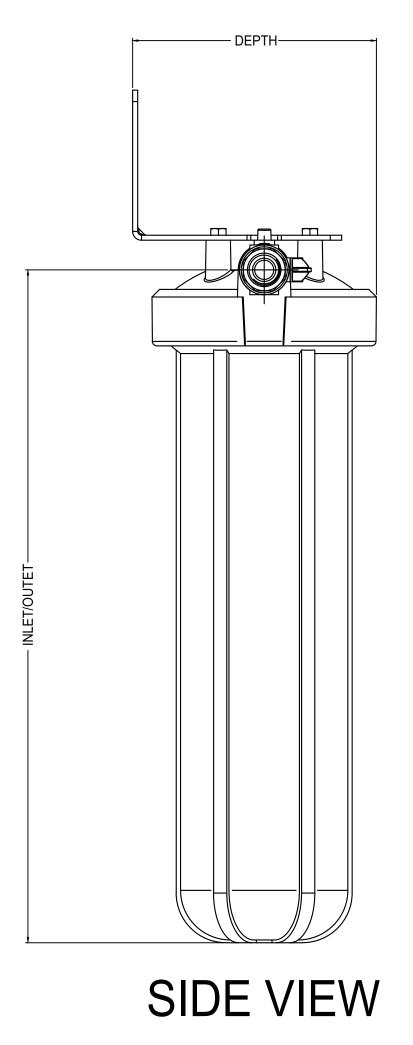

| ONEFLOW® SERIES |                |       |        |                   |                  |                  |  |
|-----------------|----------------|-------|--------|-------------------|------------------|------------------|--|
| MODEL NO.       | ORDERING CODES | INLET | OUTLET | OVERALL<br>HEIGHT | OVERALL<br>DEPTH | OVERALL<br>WIDTH |  |
| OFTWH           | 0002182        | 22.0  | 22.0   | 27.0              | 8.0              | 9.80             |  |

**FRONT VIEW** 

NOTE:
DIMENSIONS ARE SUBJECT TO CHANGE WITHOUT NOTICE