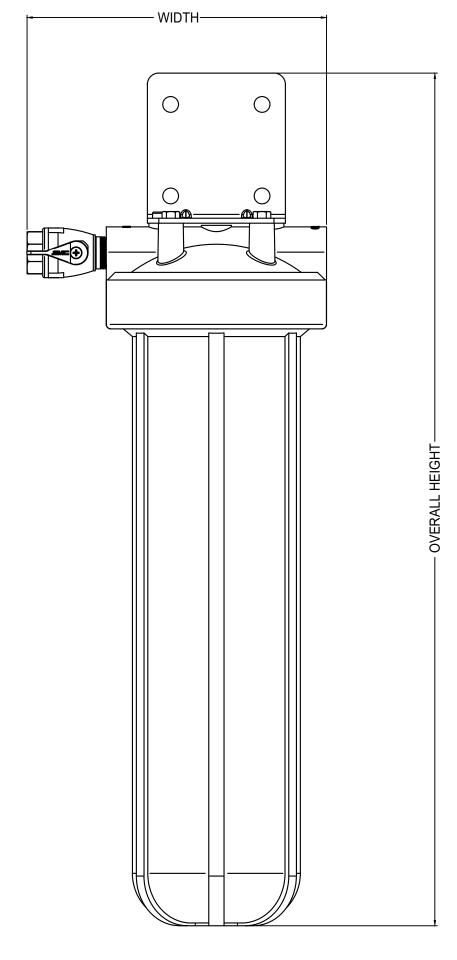

| ONEFLOW® SERIES |                |       |        |                   |                  |                  |  |
|-----------------|----------------|-------|--------|-------------------|------------------|------------------|--|
| MODEL NO.       | ORDERING CODES | INLET | OUTLET | OVERALL<br>HEIGHT | OVERALL<br>DEPTH | OVERALL<br>WIDTH |  |
| OFTWH           | 0002182        | 22.0  | 22.0   | 27.0              | 8.0              | 9.80             |  |

**FRONT VIEW** 

NOTE:
DIMENSIONS ARE SUBJECT TO CHANGE WITHOUT NOTICE