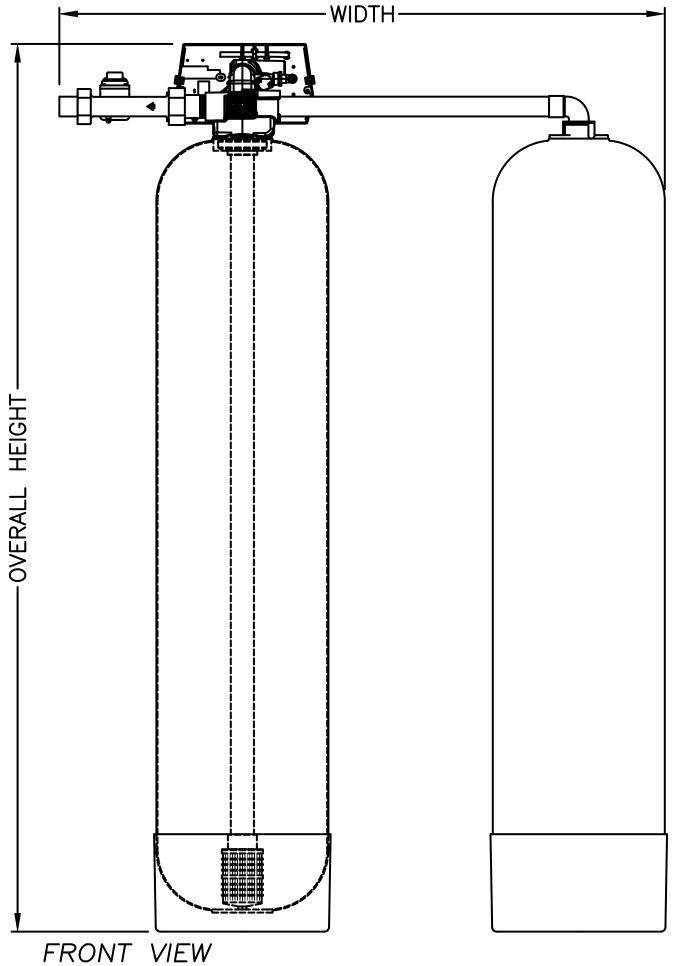

| SERIES PWS15T |              |         |       |       |                   |                  |                  |            |
|---------------|--------------|---------|-------|-------|-------------------|------------------|------------------|------------|
| MODEL NO.     | ORDERING NO. | TANK    | IN    | OUT   | OVERALL<br>HEIGHT | OVERALL<br>DEPTH | OVERALL<br>WIDTH | BRINE TANK |
| PWS15T171C21  | 7100060      | 12"x52" | 55.6" | 55.6" | 60.8"             | 14.2"            | 48.9"            | 24"x41"    |
| PWS15T171D21  | 7100061      | 14"x65" | 67.6" | 67.6" | 72.9"             | 15.2"            | 50"              | 24"x41"    |
| PWS15T171E21  | 7100062      | 16"x65" | 67.1" | 67.1" | 72.3"             | 16.2"            | 50.7"            | 24"x41"    |
| PWS15T171F21  | 7100063      | 18"x65" | 68.9" | 68.9" | 74"               | 18.1"            | 51.7"            | 24"x41"    |
| PWS15T171G21  | 7100064      | 21"x62" | 70.9" | 70.9" | 76"               | 21.1"            | 53.2"            | 24"x50"    |
| PWS15T171H21  | 7100065      | 24"x72" | 77.1" | 77.1" | 82.3"             | 24.1             | 54.7"            | 30"x50"    |

NOTE: DIMENSIONS ARE SUBJECT TO CHANGE BRINE TANK NOT ADDED TO OVERALL WIDTH OR DEPTH