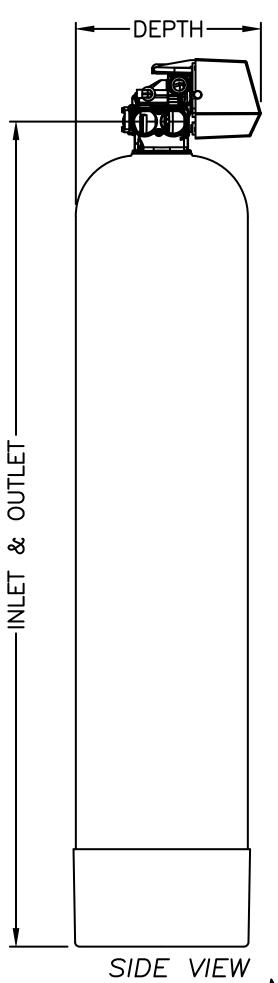

| SERIES PWS15T |              |         |       |       |                   |                  |                  |            |
|---------------|--------------|---------|-------|-------|-------------------|------------------|------------------|------------|
| MODEL NO.     | ORDERING NO. | TANK    | IN    | OUT   | OVERALL<br>HEIGHT | OVERALL<br>DEPTH | OVERALL<br>WIDTH | BRINE TANK |
| PWS15T171C21  | 7100060      | 12"x52" | 55.6" | 55.6" | 60.8"             | 14.2"            | 48.9"            | 24"x41"    |
| PWS15T171D21  | 7100061      | 14"x65" | 67.6" | 67.6" | 72.9"             | 15.2"            | 50"              | 24"x41"    |
| PWS15T171E21  | 7100062      | 16"x65" | 67.1" | 67.1" | 72.3"             | 16.2"            | 50.7"            | 24"x41"    |
| PWS15T171F21  | 7100063      | 18"x65" | 68.9" | 68.9" | 74"               | 18.1"            | 51.7"            | 24"x41"    |
| PWS15T171G21  | 7100064      | 21"x62" | 70.9" | 70.9" | 76"               | 21.1"            | 53.2"            | 24"x50"    |
| PWS15T171H21  | 7100065      | 24"x72" | 77.1" | 77.1" | 82.3"             | 24.1             | 54.7"            | 30"x50"    |

NOTE: DIMENSIONS ARE SUBJECT TO CHANGE BRINE TANK NOT ADDED TO OVERALL WIDTH OR DEPTH