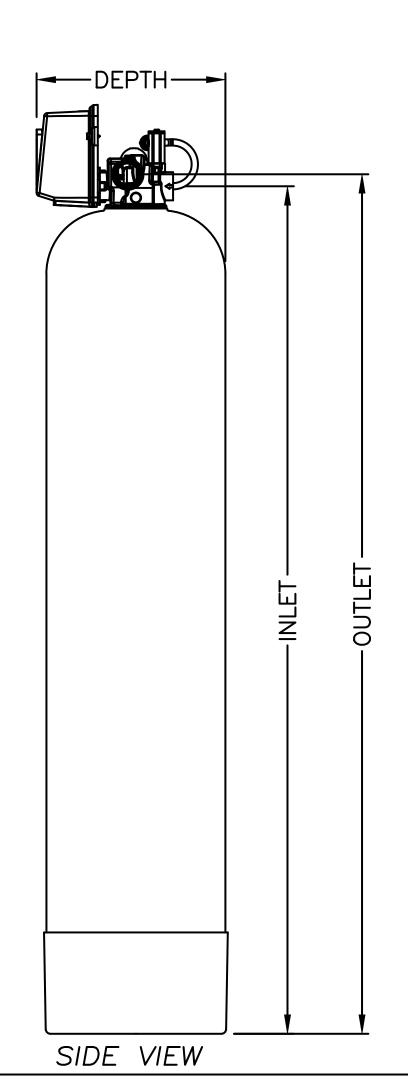

| SERIES PWS15 |               |         |       |       |                   |                  |                  |            |
|--------------|---------------|---------|-------|-------|-------------------|------------------|------------------|------------|
| MODEL NO.    | ORDERING CODE | TANK    | IN    | OUT   | OVERALL<br>HEIGHT | OVERALL<br>DEPTH | OVERALL<br>WIDTH | BRINE TANK |
| PWS15121C11  | 7100025       | 12"x52" | 54.8" | 55.7" | 61"               | 13.9"            | 19.0"            | 18"x40"    |
| PWS15121D11  | 7100026       | 14"x65" | 66.9" | 67.8" | 73.3"             | 14.9"            | 19.8"            | 18"x40"    |
| PWS15121E11  | 7100027       | 16"x65" | 66.3" | 67.2" | 72.7"             | 15.9"            | 20.8"            | 18"x40"    |
| PWS15121F11  | 7100028       | 18"x65" | 68"   | 69"   | 74.4"             | 18.1"            | 21.8"            | 24"x41"    |
| PWS15121G11  | 7100029       | 21"x62" | 70"   | 71"   | 76.4"             | 21.1"            | 23.3"            | 24"x50"    |
| PWS15121H11  | 7100030       | 24"x72" | 76.3" | 77.2" | 82.7"             | 24.1"            | 24.8"            | 30"x50"    |

NOTE: DIMENSIONS ARE SUBJECT TO CHANGE BRINE TANK NOT ADDED TO OVERALL WIDTH OR DEPTH