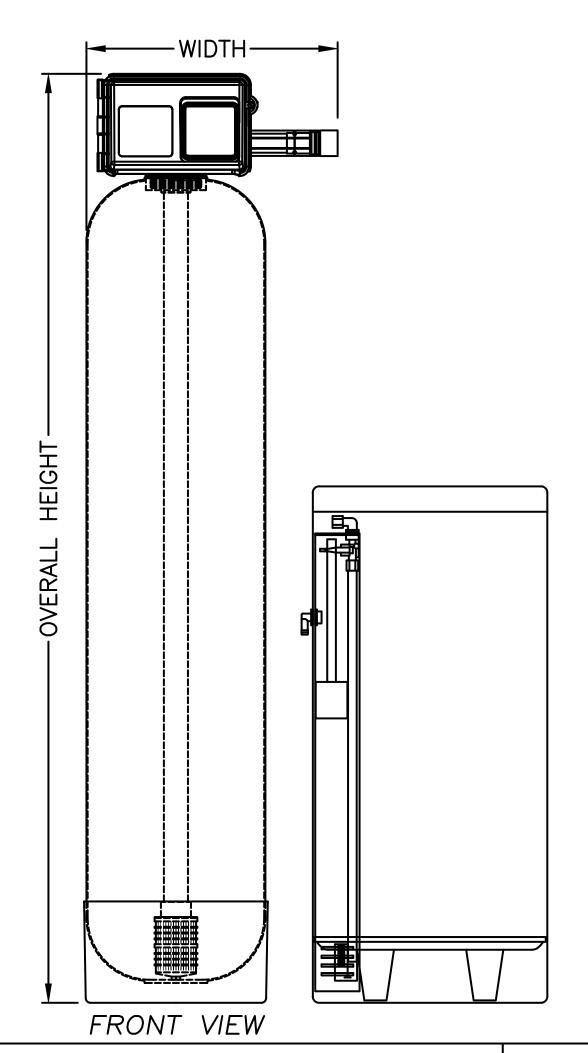

| SERIES PWS15 |               |         |       |       |                   |                  |                  |            |
|--------------|---------------|---------|-------|-------|-------------------|------------------|------------------|------------|
| MODEL NO.    | ORDERING CODE | TANK    | IN    | OUT   | OVERALL<br>HEIGHT | OVERALL<br>DEPTH | OVERALL<br>WIDTH | BRINE TANK |
| PWS15121C11  | 7100025       | 12"x52" | 54.8" | 55.7" | 61"               | 13.9"            | 19.0"            | 18"x40"    |
| PWS15121D11  | 7100026       | 14"x65" | 66.9" | 67.8" | 73.3"             | 14.9"            | 19.8"            | 18"x40"    |
| PWS15121E11  | 7100027       | 16"x65" | 66.3" | 67.2" | 72.7"             | 15.9"            | 20.8"            | 18"x40"    |
| PWS15121F11  | 7100028       | 18"x65" | 68"   | 69"   | 74.4"             | 18.1"            | 21.8"            | 24"x41"    |
| PWS15121G11  | 7100029       | 21"x62" | 70"   | 71"   | 76.4"             | 21.1"            | 23.3"            | 24"x50"    |
| PWS15121H11  | 7100030       | 24"x72" | 76.3" | 77.2" | 82.7"             | 24.1"            | 24.8"            | 30"x50"    |

NOTE: DIMENSIONS ARE SUBJECT TO CHANGE BRINE TANK NOT ADDED TO OVERALL WIDTH OR DEPTH