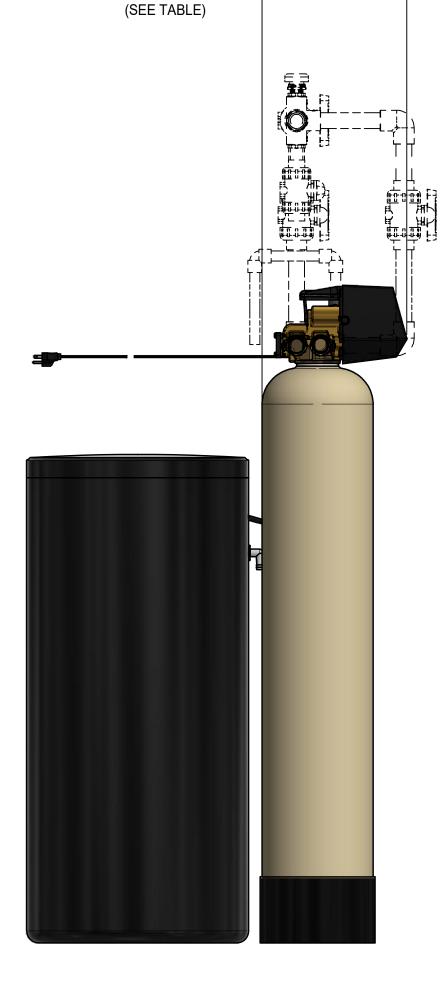

41

- 4

SIDE VIEW

FRONT VIEW

TOP VIEW

SIDE VIEW

**ISOMETRIC VIEW** 

POWER CORD (SEE NOTE 13)