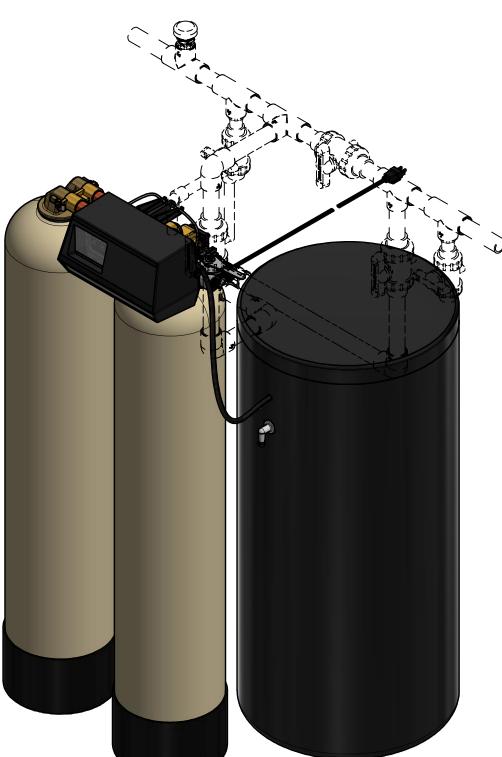

41

- 4

SIDE VIEW

FRONT VIEW

TOP VIEW

SIDE VIEW

**ISOMETRIC VIEW** 

POWER CORD (SEE NOTE 13)