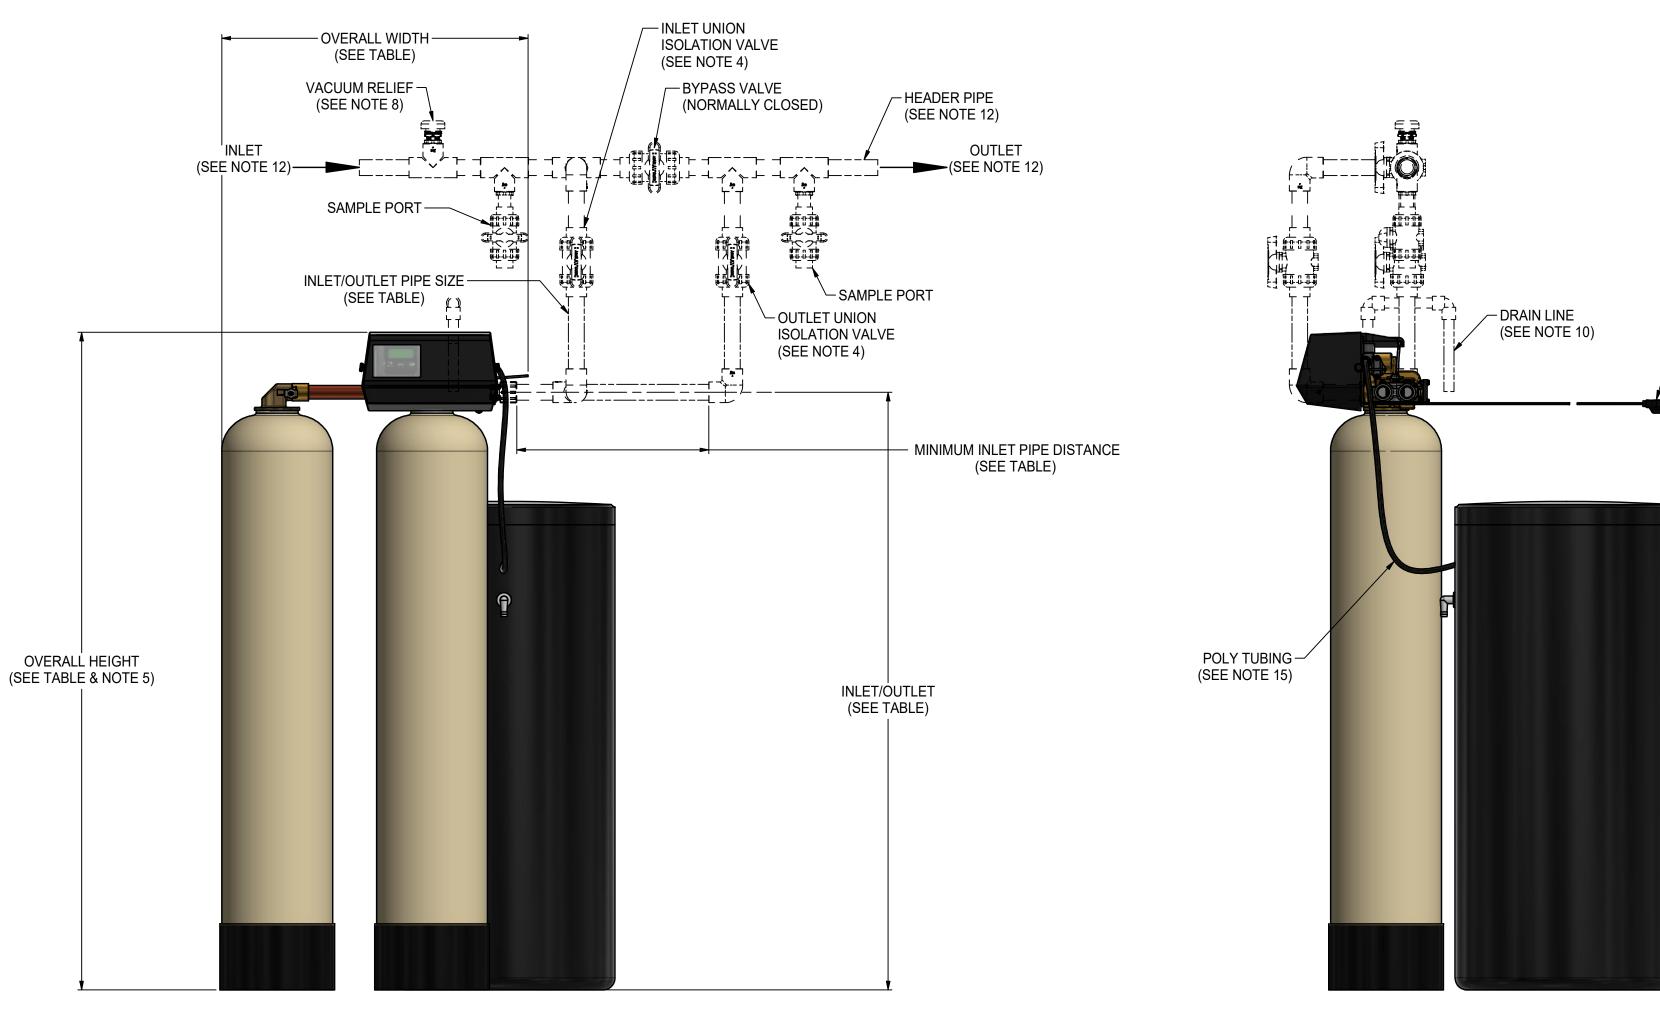

## NOTES:

D

C

 $\rightarrow$ 

- 1. ALL DIMENSIONS SHOWN IN TABLE ARE IN INCHES, UNLESS
- OTHERWISE NOTED & ARE ± 1 INCH (25MM). 2. ALL ITEMS SHOWN IN PHANTOM LINE ARE TO BE PROVIDED BY OTHERS.
- 3. ALL DIMENSIONS ARE SUBJECT TO CHANGE WITHOUT ANY NOTICE. 4. INSTALL UNIONS FITTINGS ON INLET, OUTLET & DRAIN PLUMBING
- CONNECTIONS. 5. PROVIDE A 2 FEET MINIMUM CLEARANCE ABOVE MINERAL TANK FOR
- FILLING MEDIA. 6. A GFCI EQUIPT ELECTRICAL OUTLET SHOULD BE PROVIDED WITHIN 5
- FEET OF EQUIPMENT LOCATION. 7. USE DIELECTRIC UNIONS ON PLUMBING CONNECTIONS OF CONTROL
- VALVE WHEN DISSIMILAR METALS ARE PRESENT. 8. PROVIDED SYSTEM SHALL NOT BE SUBJECT TO ANY VACUUM. IF RISK OF VACUUM IS PRESENT, INSTALL SIPHON BREAK ON DRAIN LINE & INSTALL VACUUM RELIEF VALVE WATTS ORDERING CODE # 0556031 ON INLET LINE.
- 9. BRINE TANK DIMENSIONS SHOWN ON TABLE ARE FACTORY SELECTED FOR USE WITH THE SPECIFIED SYSTEM SIZE.
- 10. DO NOT INSTALL DRAIN LINE DIRECTLY TO A DRAIN. FOR PROPER DRAIN CONNECTION FOLLOW ALL NATIONAL, STATE AND LOCAL CODES. DO NOT CONSTRUCT DRAIN LINE TO ELEVATIONS THAT EXCEED 4 FEET ABOVE THE CONTROL VALVE'S DRAIN PORT.
- 11. THE FULL WEIGHT OF THE PIPING AND VALVES MUST BE SUPPORTED BY PIPE HANGERS OR OTHER MEANS. 12. INLET AND OUTLET HEADERS NEED TO BE SIZED ACCORDING TO FLOW
- RATE REQUIREMENTS BY OTHERS. 13. POWER REQUIREMENTS: 115V/60HZ 2.7 AMPS PER CONTROL VALVE
- UNLESS OTHERWISE SPECIFIED. 14. BRINE TANK MUST BE LOCATED WITHIN 10 FEET OF SYSTEM CONTROL
- VALVE AND ON A COMMON FLOOR ELEVATION WITH MINERAL TANK TO ENSURE PROPER BRINE DRAW OPERATION.

OVERALL DEPTH-

- 15. USE FACTORY SUPPLIED BRINE TUBING. DO NOT USE SMALLER DIAMETER TUBING THAN WHAT IS SUPPLIED. 16. LIMIT INLET PRESSURE TO NOT EXCEED MAXIMUM PUBLISHED
- OPERATING PRESSURE.

|           | 6 5<br>SERIES LCTA-100 TWIN ALT. DIMENSION (INC |         |       |        |                                |                  |        |           | NSION (INCHES) &          | SPECIFIC      |                        |                                      |    |                                |                                 |                                           |                                        | 3                                     | 2<br>LIMITS UNLESS SPECIFIED                                                                                                                                                                                                                                                                                    |                                                                                                                                                                                                                                                                               | 1<br>PART NO.:                                                                                 |                                                           |
|-----------|-------------------------------------------------|---------|-------|--------|--------------------------------|------------------|--------|-----------|---------------------------|---------------|------------------------|--------------------------------------|----|--------------------------------|---------------------------------|-------------------------------------------|----------------------------------------|---------------------------------------|-----------------------------------------------------------------------------------------------------------------------------------------------------------------------------------------------------------------------------------------------------------------------------------------------------------------|-------------------------------------------------------------------------------------------------------------------------------------------------------------------------------------------------------------------------------------------------------------------------------|------------------------------------------------------------------------------------------------|-----------------------------------------------------------|
| MODEL NO. | ORDERING<br>CODES<br>(EDP NO.)                  | TANK    | INLET | OUTLET | OVERALL HEIGHT<br>(SEE NOTE 5) | OVERALL<br>DEPTH | OVERAL | , MINIMUN | BRINE TANK<br>(SEE NOTE 9 | CONTROL VALVE | DRAIN<br>CONN.<br>SIZE | SERVICE<br>FLOW GPM @<br>15 PSI DROP |    | DRAIN<br>FLOW<br>RATE<br>(GPM) | MIN/MAX<br>OPERATING<br>TEMP F° | MIN/MAX<br>OPERATING<br>PRESSURE<br>(PSI) | ESTIMATED<br>OPERATING<br>WEIGHT (LBS) | ESTIMATED<br>SHIPPING<br>WEIGHT (LBS) | THIS DRAWING DISCLOSES CONFIDENTIAL AND OTHER DATA OF A PROPRIETARY NATURE OWNED BY WATTS WATER TECHNOLOGIES, INC. AND MAY NOT BE USED OR DISCLOSED TO OTHERS WITHOUT THE PRIOR WRITTEN CONSENT OF WATTS WATER TECHNOLOGIES, INC.     DWG BY:   DATE:     JR   1/28/2021     CHD BY:   DATE:     RL   1/28/2021 | FRACTIONAL<br>±1/32     ANGULAR<br>±1°       DECIMAL<br>Infimm]     1.25(3.175)       XX(0 XI) ±.125(6.35)     2.0MMON AXIS infimm]       .015(0.38) TIR     3.015(0.38) TIR       SURFACE FINISH µin[µmeter]     125(3.2) RMS       DO NOT SCALE DRAWING     2.015(0.38) TIR | GENERAL INSTALLATION, SERIES LCTA-100 TW<br>ALTERNATING 1" WATER SOFTENERS<br>MATERIAL:<br>N/A | EDP NO.: SEE TABLE   SEE TABLE SIZE:   FILE TYPE: D   CAD |
| M2058B-SE | 68105186                                        | 9 X 48  | 50    | 50     | 55                             | 12               | 27.38  | 16.0      | 18 X 40                   | 1.0           | 0.75                   | 5                                    | 8  | 2.0                            | 34/110                          | 25/125                                    | 778.2                                  | 175                                   |                                                                                                                                                                                                                                                                                                                 |                                                                                                                                                                                                                                                                               |                                                                                                |                                                           |
| M2059B-SE | 68105195                                        | 10 X 54 | 56.13 | 56.13  | 61.13                          | 12.5             | 27.88  | 18.5      | 18 X 40                   | 1.0           | 0.75                   | 8                                    | 10 | 2.4                            | 34/110                          | 25/125                                    | 888.1                                  | 220                                   |                                                                                                                                                                                                                                                                                                                 |                                                                                                                                                                                                                                                                               |                                                                                                |                                                           |
| M2060B-SE | 68105205                                        | 12 X 52 | 54.5  | 54.5   | 59.5                           | 13.5             | 29.5   | 20.5      | 18 X 40                   | 1.0           | 0.75                   | 13                                   | 19 | 3.5                            | 34/110                          | 25/125                                    | 999.0                                  | 230                                   |                                                                                                                                                                                                                                                                                                                 |                                                                                                                                                                                                                                                                               |                                                                                                |                                                           |
| M2066B-SE | 68105213                                        | 14 X 65 | 67.38 | 67.38  | 72.25                          | 14.63            | 31.5   | 22.5      | 18 X 40                   | 1.0           | 0.75                   | 14                                   | 21 | 5.0                            | 34/110                          | 25/125                                    | 1353.0                                 | 290                                   |                                                                                                                                                                                                                                                                                                                 |                                                                                                                                                                                                                                                                               |                                                                                                |                                                           |
| M2069B-SE | 68105223                                        | 16 X 65 | 66.63 | 66.63  | 71.63                          | 16.13            | 33.13  | 25.5      | 18 X 40                   | 1.0           | 0.75                   | 15                                   | 21 | 7.0                            | 34/110                          | 25/125                                    | 1623.5                                 | 400                                   | ]                                                                                                                                                                                                                                                                                                               |                                                                                                                                                                                                                                                                               | $\bigcirc$                                                                                     |                                                           |