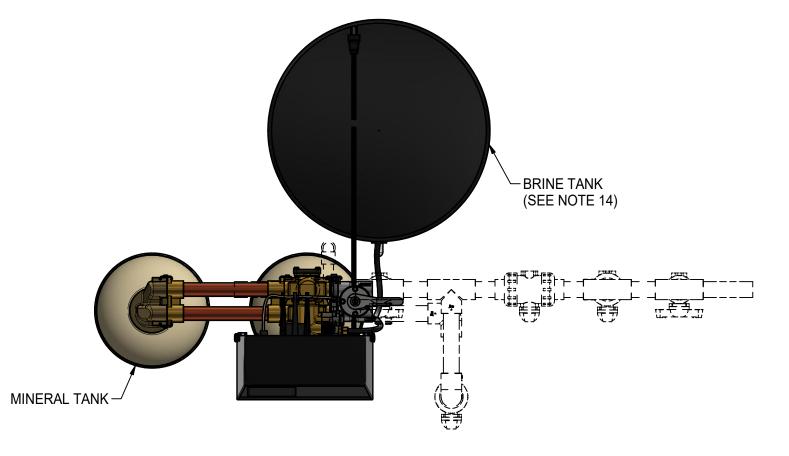

## NOTES:

D

C

 $\rightarrow$ 

- 1. ALL DIMENSIONS SHOWN IN TABLE ARE IN INCHES, UNLESS
- OTHERWISE NOTED & ARE ± 1 INCH (25MM). 2. ALL ITEMS SHOWN IN PHANTOM LINE ARE TO BE PROVIDED BY OTHERS.
- 3. ALL DIMENSIONS ARE SUBJECT TO CHANGE WITHOUT ANY NOTICE. 4. INSTALL UNIONS FITTINGS ON INLET, OUTLET & DRAIN PLUMBING
- CONNECTIONS. 5. PROVIDE A 2 FEET MINIMUM CLEARANCE ABOVE MINERAL TANK FOR
- FILLING MEDIA. 6. A GFCI EQUIPT ELECTRICAL OUTLET SHOULD BE PROVIDED WITHIN 5
- FEET OF EQUIPMENT LOCATION. 7. USE DIELECTRIC UNIONS ON PLUMBING CONNECTIONS OF CONTROL
- VALVE WHEN DISSIMILAR METALS ARE PRESENT. 8. PROVIDED SYSTEM SHALL NOT BE SUBJECT TO ANY VACUUM. IF RISK OF VACUUM IS PRESENT, INSTALL SIPHON BREAK ON DRAIN LINE & INSTALL VACUUM RELIEF VALVE WATTS ORDERING CODE # 0556031 ON INLET LINE.
- 9. BRINE TANK DIMENSIONS SHOWN ON TABLE ARE FACTORY SELECTED FOR USE WITH THE SPECIFIED SYSTEM SIZE.
- 10. DO NOT INSTALL DRAIN LINE DIRECTLY TO A DRAIN. FOR PROPER DRAIN CONNECTION FOLLOW ALL NATIONAL, STATE AND LOCAL CODES. DO NOT CONSTRUCT DRAIN LINE TO ELEVATIONS THAT EXCEED 4 FEET ABOVE THE CONTROL VALVE'S DRAIN PORT.
- 11. THE FULL WEIGHT OF THE PIPING AND VALVES MUST BE SUPPORTED BY PIPE HANGERS OR OTHER MEANS. 12. INLET AND OUTLET HEADERS NEED TO BE SIZED ACCORDING TO FLOW
- RATE REQUIREMENTS BY OTHERS. 13. POWER REQUIREMENTS: 115V/60HZ 2.7 AMPS PER CONTROL VALVE
- UNLESS OTHERWISE SPECIFIED. 14. BRINE TANK MUST BE LOCATED WITHIN 10 FEET OF SYSTEM CONTROL
- VALVE AND ON A COMMON FLOOR ELEVATION WITH MINERAL TANK TO ENSURE PROPER BRINE DRAW OPERATION.

OVERALL DEPTH-

- 15. USE FACTORY SUPPLIED BRINE TUBING. DO NOT USE SMALLER DIAMETER TUBING THAN WHAT IS SUPPLIED. 16. LIMIT INLET PRESSURE TO NOT EXCEED MAXIMUM PUBLISHED
- OPERATING PRESSURE.

|           | 6 5<br>SERIES LCTA-100 TWIN ALT. DIMENSION (INC |         |       |        |                                |                  |        |           | NSION (INCHES) &          | SPECIFIC      |                        |                                      |    |                                |                                 |                                           |                                        | 3                                     | 2<br>LIMITS UNLESS SPECIFIED                                                                                                                                                                                                                                                                                    |                                                                                                                                                                                                                                                                               | 1<br>PART NO.:                                                                                 |                                                           |
|-----------|-------------------------------------------------|---------|-------|--------|--------------------------------|------------------|--------|-----------|---------------------------|---------------|------------------------|--------------------------------------|----|--------------------------------|---------------------------------|-------------------------------------------|----------------------------------------|---------------------------------------|-----------------------------------------------------------------------------------------------------------------------------------------------------------------------------------------------------------------------------------------------------------------------------------------------------------------|-------------------------------------------------------------------------------------------------------------------------------------------------------------------------------------------------------------------------------------------------------------------------------|------------------------------------------------------------------------------------------------|-----------------------------------------------------------|
| MODEL NO. | ORDERING<br>CODES<br>(EDP NO.)                  | TANK    | INLET | OUTLET | OVERALL HEIGHT<br>(SEE NOTE 5) | OVERALL<br>DEPTH | OVERAL | , MINIMUN | BRINE TANK<br>(SEE NOTE 9 | CONTROL VALVE | DRAIN<br>CONN.<br>SIZE | SERVICE<br>FLOW GPM @<br>15 PSI DROP |    | DRAIN<br>FLOW<br>RATE<br>(GPM) | MIN/MAX<br>OPERATING<br>TEMP F° | MIN/MAX<br>OPERATING<br>PRESSURE<br>(PSI) | ESTIMATED<br>OPERATING<br>WEIGHT (LBS) | ESTIMATED<br>SHIPPING<br>WEIGHT (LBS) | THIS DRAWING DISCLOSES CONFIDENTIAL AND OTHER DATA OF A PROPRIETARY NATURE OWNED BY WATTS WATER TECHNOLOGIES, INC. AND MAY NOT BE USED OR DISCLOSED TO OTHERS WITHOUT THE PRIOR WRITTEN CONSENT OF WATTS WATER TECHNOLOGIES, INC.     DWG BY:   DATE:     JR   1/28/2021     CHD BY:   DATE:     RL   1/28/2021 | FRACTIONAL<br>±1/32     ANGULAR<br>±1°       DECIMAL<br>Infimm]     1.25(3.175)       XX(0 XI) ±.125(6.35)     2.0MMON AXIS infimm]       .015(0.38) TIR     3.015(0.38) TIR       SURFACE FINISH µin[µmeter]     125(3.2) RMS       DO NOT SCALE DRAWING     2.015(0.38) TIR | GENERAL INSTALLATION, SERIES LCTA-100 TW<br>ALTERNATING 1" WATER SOFTENERS<br>MATERIAL:<br>N/A | EDP NO.: SEE TABLE   SEE TABLE SIZE:   FILE TYPE: D   CAD |
| M2058B-SE | 68105186                                        | 9 X 48  | 50    | 50     | 55                             | 12               | 27.38  | 16.0      | 18 X 40                   | 1.0           | 0.75                   | 5                                    | 8  | 2.0                            | 34/110                          | 25/125                                    | 778.2                                  | 175                                   |                                                                                                                                                                                                                                                                                                                 |                                                                                                                                                                                                                                                                               |                                                                                                |                                                           |
| M2059B-SE | 68105195                                        | 10 X 54 | 56.13 | 56.13  | 61.13                          | 12.5             | 27.88  | 18.5      | 18 X 40                   | 1.0           | 0.75                   | 8                                    | 10 | 2.4                            | 34/110                          | 25/125                                    | 888.1                                  | 220                                   |                                                                                                                                                                                                                                                                                                                 |                                                                                                                                                                                                                                                                               |                                                                                                |                                                           |
| M2060B-SE | 68105205                                        | 12 X 52 | 54.5  | 54.5   | 59.5                           | 13.5             | 29.5   | 20.5      | 18 X 40                   | 1.0           | 0.75                   | 13                                   | 19 | 3.5                            | 34/110                          | 25/125                                    | 999.0                                  | 230                                   |                                                                                                                                                                                                                                                                                                                 |                                                                                                                                                                                                                                                                               |                                                                                                |                                                           |
| M2066B-SE | 68105213                                        | 14 X 65 | 67.38 | 67.38  | 72.25                          | 14.63            | 31.5   | 22.5      | 18 X 40                   | 1.0           | 0.75                   | 14                                   | 21 | 5.0                            | 34/110                          | 25/125                                    | 1353.0                                 | 290                                   |                                                                                                                                                                                                                                                                                                                 |                                                                                                                                                                                                                                                                               |                                                                                                |                                                           |
| M2069B-SE | 68105223                                        | 16 X 65 | 66.63 | 66.63  | 71.63                          | 16.13            | 33.13  | 25.5      | 18 X 40                   | 1.0           | 0.75                   | 15                                   | 21 | 7.0                            | 34/110                          | 25/125                                    | 1623.5                                 | 400                                   | ]                                                                                                                                                                                                                                                                                                               |                                                                                                                                                                                                                                                                               | $\bigcirc$                                                                                     |                                                           |