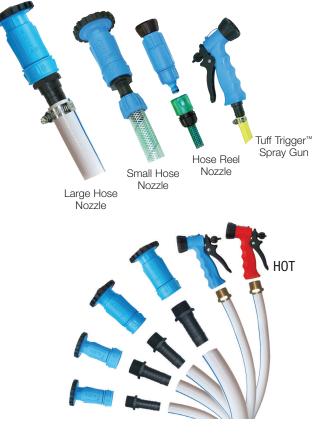

# **ANKA<sup>®</sup> AHN Series** Tuff Triggers<sup>™</sup> and Nozzles

Hose nozzles are strong and robust, with a quick action on/off movement to a fully adjustable spray pattern. They provide very high flow rates to ensure a fast wash-down time. Applications include dairy parlor wash-down, plant equipment wash, yard wash-down, horticulture and marine. ANKA hose nozzles offer high impact resistance.

## Features

- Uniquely designed outer ring for protection against high impact and excessive wear
- Quick action on/off for complete control
- Fully adjustable, wide spray pattern to a full bore flow
- Serviceable; nozzles can be taken apart for servicing. Service kits available.

## Models

AHNT20 USA US — ¾" (20mm) AHNT20 HW USA US — ¾" (20mm) AHNS20 USA US — ¾" (20mm) AHNS25+25 US — 1" (25mm) AHNS32+32 US — 1¼" (32mm) AHN32+32 US — 1¼" (32mm) AHN40+40 US — 1½" (40mm)