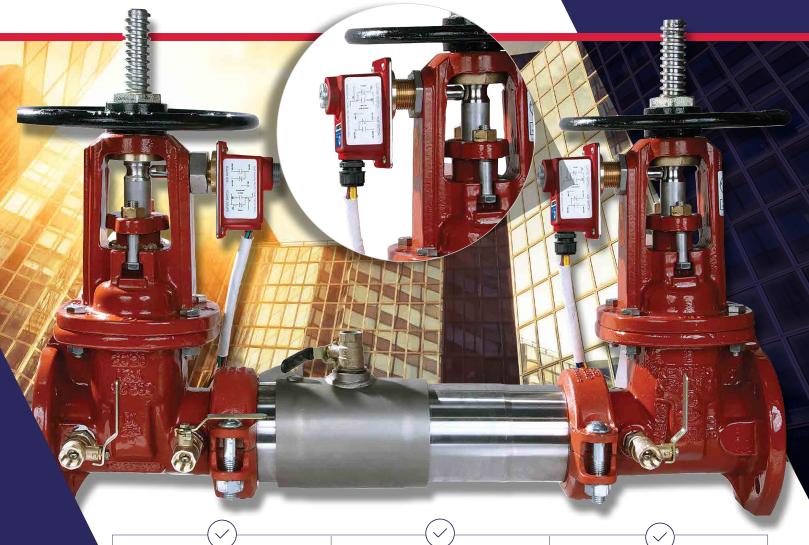

## Why Tamper with Your Time?

Ames Integrated Tamper Detection Eliminates Install Delays

Now Available
Preinstalled on
Backflow Assemblies

Factory Installed and Tested

Continuous Monitoring via BMS

Save Time

Select Ames backflow preventers now include as an option factory integrated supervisory switches on OS&Y gate valves for fire tamper detection. The TS-OSY supervisory switch is UL® Certified, Safety Signaling (Control No. 3L38). This feature eliminates manual field installations and any opportunity for error associated with installing aftermarket supervisory switches on existing backflow preventers.

#### **Stay Connected**

Continuously monitor your valve for fire tampering through your BMS system

#### No More Headaches

Having fire detection already installed and calibrated means less frustration in the field

Specification and code requirements state that all fire systems need to have a fire supervisory switch. Choosing one of our Ames backflow preventers with integrated fire tamper detection will help you save time by eliminating the need to install a supervisory switch yourself.

- Select Ames backflow preventers ship from the factory with integrated fire tamper detection.
- Skip the frustration of having to install a fire supervisory switch yourself.
- Alarms if the supervisory switch is removed from the valve or if the valve closes.