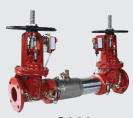

Select Ames backflow preventers now include as an option factory integrated supervisory switches on OS&Y gate valves for fire tamper detection. The TS-OSY supervisory switch is UL® Certified, Safety Signaling (Control No. 3L38). This feature eliminates manual field installations and any opportunity for error associated with installing aftermarket supervisory switches on existing backflow preventers.

- Select Ames backflow preventers ship from the factory with integrated fire tamper detection.
- Skip the frustration of having to install a fire supervisory switch yourself.
- Alarms if the supervisory switch is removed from the valve or if the valve closes.