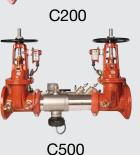

Select Ames backflow preventers now include as an option factory integrated supervisory switches on OS&Y gate valves for fire tamper detection. The TS-OSY supervisory switch is UL® Certified, Safety Signaling (Control No. 3L38). This feature eliminates manual field installations and any opportunity for error associated with installing aftermarket supervisory switches on existing backflow preventers.

- Select Ames backflow preventers ship from the factory with integrated fire tamper detection.
- Skip the frustration of having to install a fire supervisory switch yourself.
- Alarms if the supervisory switch is removed from the valve or if the valve closes.