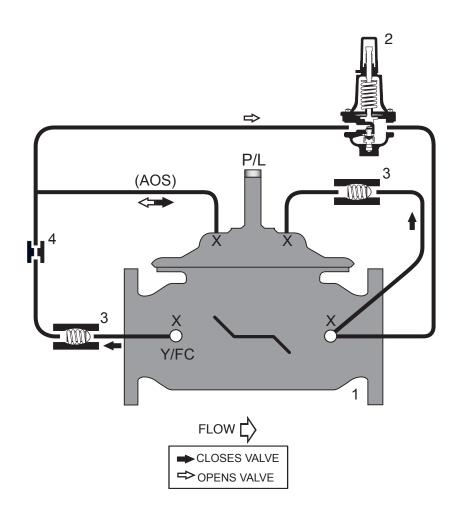

## **STANDARD COMPONENTS**

- 1 Main Valve (Single Chamber)
- 2 Pressure Reducing Control
- 3 Check Valve
- 4 Fixed Orifice

## **OPTIONS and ACCESSORIES**

- O X Isolation Cocks
- O FC Flo-Clean Strainer
- Y Y-Strainer (Replaces Flo-Clean)
- ACS Adjustable Closing Speed (Replaces Fixed Orifice)
- O AOS Adjustable Opening Speed
- P Position Indicator
- L Limit Switch