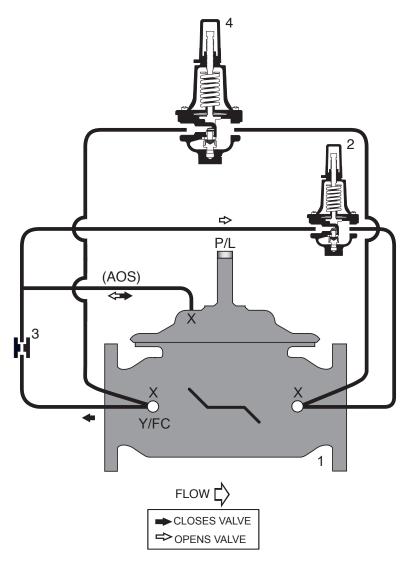

## STANDARD COMPONENTS

- 1 Main Valve (Single Chamber)
- 2 Pressure Reducing Control
- 3 Fixed Orifice
- 4 Low Flow By-Pass

## **OPTIONS and ACCESSORIES**

- X Isolation Cocks
- FC Flo-Clean Strainer
- Y Y-Strainer (Replaces Flo-Clean)
- ACS Adjustable Closing Speed (Replaces Fixed Orifice)
- AOS Adjustable Opening Speed
- P Position Indicator
- L Limit Switch