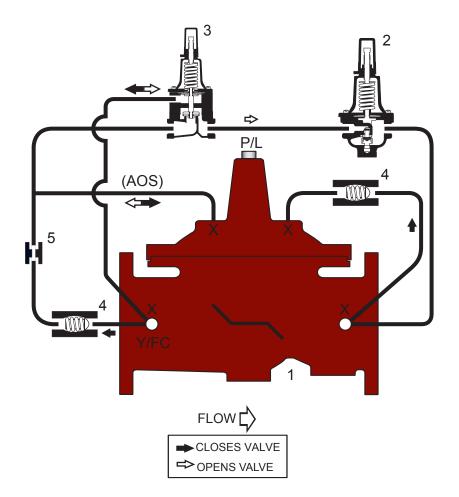

## STANDARD COMPONENTS

- 1 Main Valve (Single Chamber)
- 2 Pressure Reducing Control
- 3 Pressure Sustaining Control
- 4 Check Valve
- 5 Fixed Orifice

## **OPTIONS and ACCESSORIES**

- $\odot$  X Isolation Cocks
- FC Flo-Clean Strainer
- Y Y-Strainer (Replaces Flo-Clean)
- ACS Adjustable Closing Speed (Replaces Fixed Orifice)
- AOS Adjustable Opening Speed
- P Position Indicator
- L Limit Switch