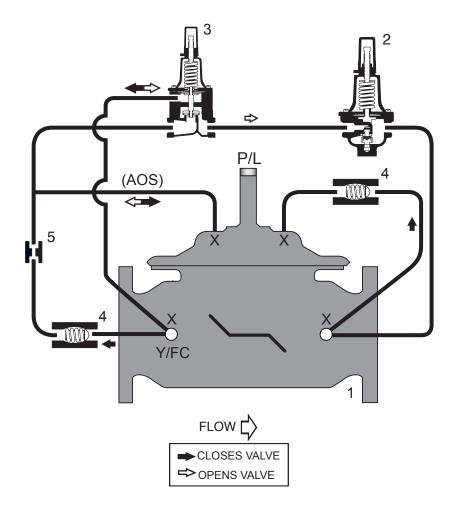

## STANDARD COMPONENTS

- 1 Main Valve (Single Chamber)
- 2 Pressure Reducing Control
- 3 Pressure Sustaining Control
- 4 Check Valve
- 5 Fixed Orifice

## **OPTIONS and ACCESSORIES**

- X Isolation Cocks
- $\odot~$  FC Flo-Clean Strainer
- Y Y-Strainer (Replaces Flo-Clean)
- ACS Adjustable Closing Speed (Replaces Fixed Orifice)
- AOS Adjustable Opening Speed
- P Position Indicator
- L Limit Switch