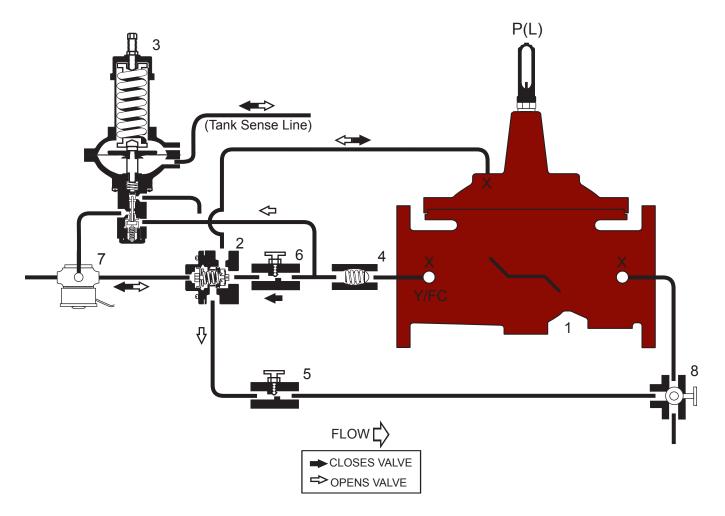

## STANDARD COMPONENTS

- 1 Main Valve (Single Chamber)
- 2 Model 22-1 Accelerator Control 7 3-Way Solenoid
- 3 Altitude Control
- 4 Check Valve
- 5 Adjustable Opening Speed
- 6 Adjustable Closing Speed
- 8 3-Way Ball Valve
- P Position Indicator

## **OPTIONS and ACCESSORIES**

- O X Isolation Cocks
- FC Flo-Clean Strainer
- Y Y-Strainer (Replaces Flo-Clean)
- O L Limit Switch