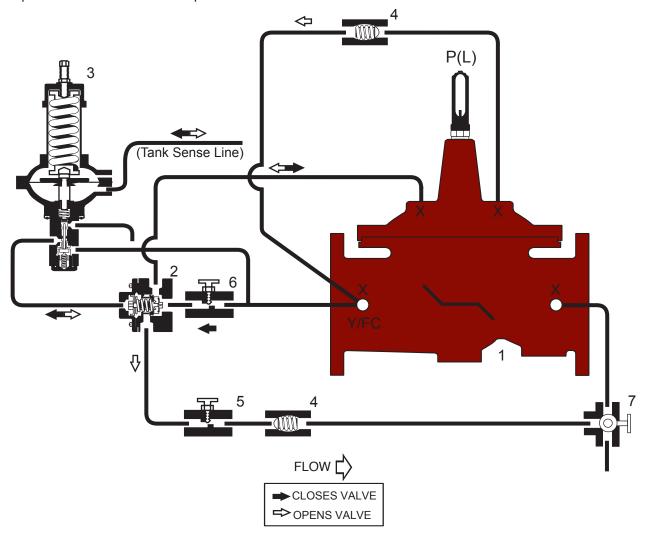

## TWO-WAY FLOW ALTITUDE VALVE

03/06

960 Series — Model 960-17

- Designed for Tank Fill and Discharge applications
- Opens when Tank head pressure is below setpoint
- · Closes when Tank head pressure is above setpoint
- Opens for return flow when upstream system pressure is below Tank head pressure
- Tank Sense Line is field installed (to Tank or standpipe)
- · Adjustable Opening and Closing Speed
- · Altitude setpoint is adjustable

## STANDARD COMPONENTS

- 1 Main Valve (Single Chamber)
- 2 Model 22-1 Accelerator Control 7 3-Way Ball Valve
- 3 Altitude Control
- 4 Check Valve
- 5 Adjustable Opening Speed

## **OPTIONS and ACCESSORIES**

- O X Isolation Cocks
- O FC Flo-Clean Strainer
- Y Y-Strainer (Replaces Flo-Clean)
- O L Limit Switch

6 - Adjustable Closing Speed

P - Position Indicator