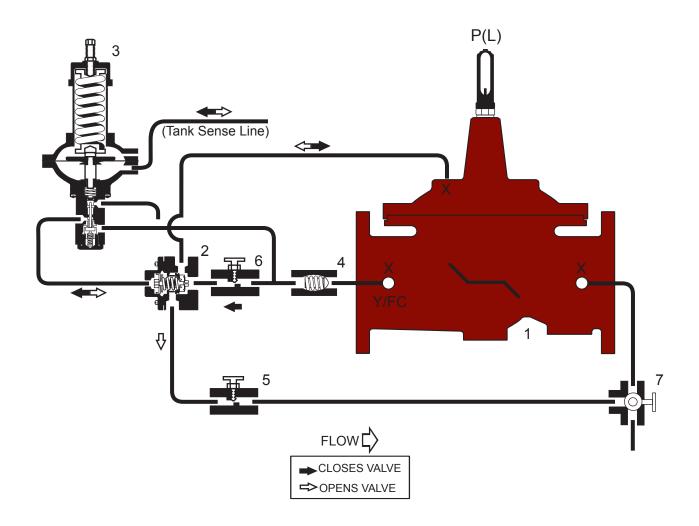

## **ONE-WAY FLOW ALTITUDE VALVE**

03/06

| 960 Series | Model | 960 |
|------------|-------|-----|
|            |       | 660 |

- · Designed for Tank Fill applications
- · Opens when Tank head pressure is below setpoint
- · Closes when Tank head pressure is above setpoint
- Tank Sense Line is field installed (to Tank or standpipe)
- · Adjustable Opening and Closing Speed
- · Altitude setpoint is adjustable

## STANDARD COMPONENTS

- 1 Main Valve (Single Chamber)
- 2 Model 22-1 Accelerator Control 7 3-Way Ball Valve
- 3 Altitude Control
- 4 Check Valve
- 5 Adjustable Opening Speed

## **OPTIONS and ACCESSORIES**

- O X Isolation Cocks
- FC Flo-Clean Strainer
- Y Y-Strainer (Replaces Flo-Clean)
- O L Limit Switch

6 - Adjustable Closing Speed

P - Position Indicator