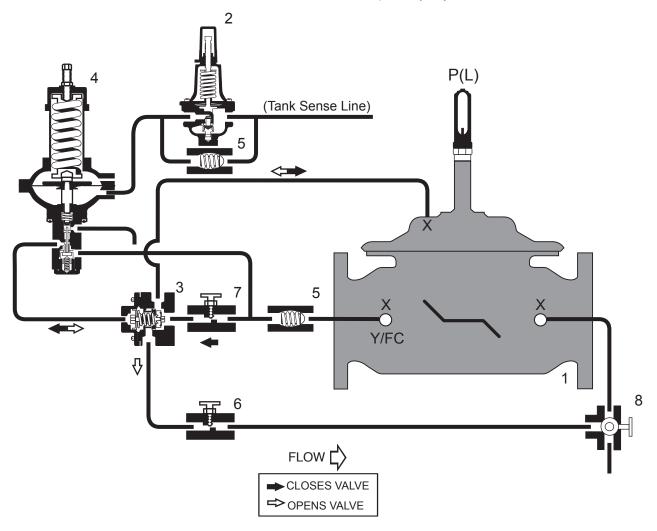

## STANDARD COMPONENTS

- 1 Main Valve (Single Chamber)
- 2 Delayed Opening Control
- 3 Model 22-1 Accelerator Control
- 4 Altitude Control
- 5 Check Valve
- 6 Adjustable Opening Speed
- 7 Adjustable Closing Speed
- 8 3-Way Ball Valve
- P Position Indicator