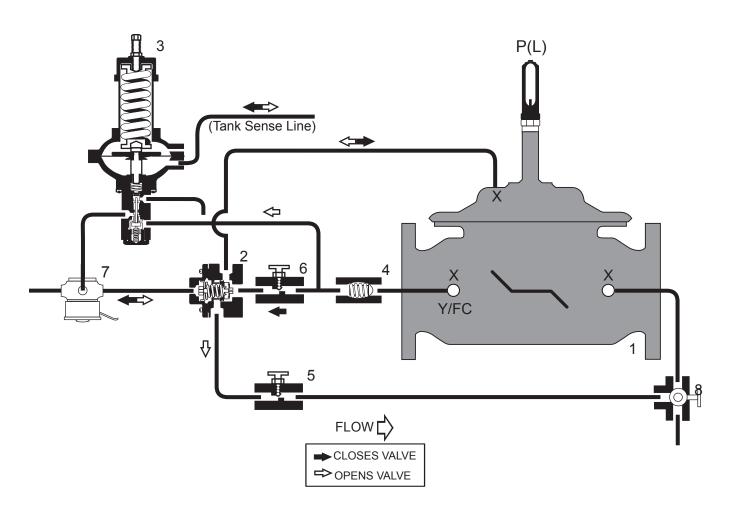

## STANDARD COMPONENTS

- 1 Main Valve (Single Chamber)
- 2 Model 22-1 Accelerator Control
- 3 Altitude Control
- 4 Check Valve
- 5 Adjustable Opening Speed
- 6 Adjustable Closing Speed
- 7 3-Way Solenoid
- 8 3-Way Ball Valve
- P Position Indicator

## **OPTIONS and ACCESSORIES**

- O X Isolation Cocks
- O FC Flo-Clean Strainer
- Y Y-Strainer (Replaces Flo-Clean)
- O L Limit Switch