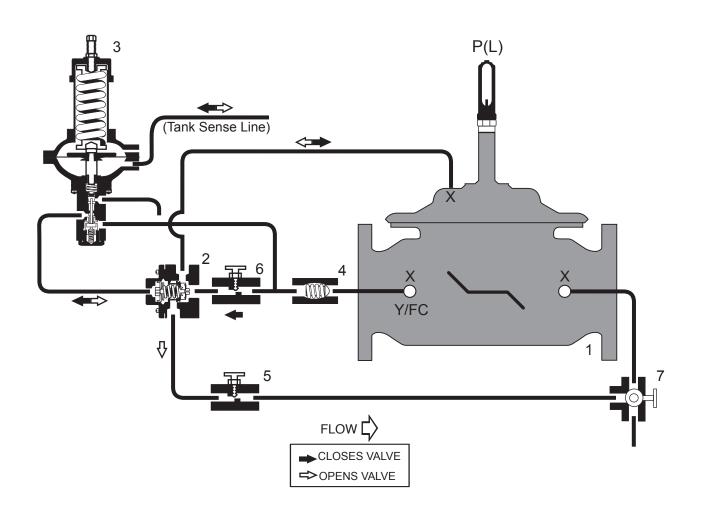

## STANDARD COMPONENTS

- 1 Main Valve (Single Chamber)
- 2 Model 22-1 Accelerator Control
- 3 Altitude Control
- 4 Check Valve
- 5 Adjustable Opening Speed
- 6 Adjustable Closing Speed
- 7 3-Way Ball Valve
- P Position Indicator

## **OPTIONS and ACCESSORIES**

- O X Isolation Cocks
- O FC Flo-Clean Strainer
- Y Y-Strainer (Replaces Flo-Clean)
- O L Limit Switch