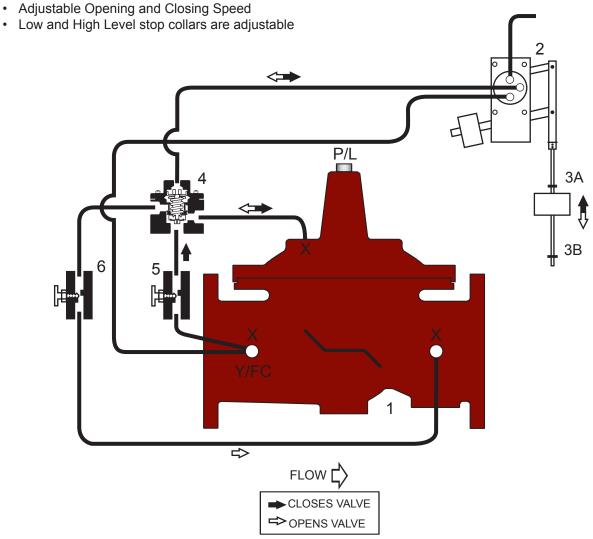

## **ON-OFF FLOAT VALVE** (6" and Larger)

972-19 970 Series Model-672-19

- · Opens when float reaches low level stop
- Closes when float reaches high level stop
- · Low and High Level stop collars are adjustable

## STANDARD COMPONENTS

- 1 Main Valve (Single Chamber)
- 2 On-Off Float Control
- 3A High Level Adjustment Stop
- 3B Low Level Adjustment Stop
- 4 Model 22-1 Accelerator Control
- 5 Adjustable Closing Speed
- 6 Adjustable Opening Speed

## **OPTIONS and ACCESSORIES**

- O X Isolation Cocks
- FC Flo-Clean Strainer
- Y Y-Strainer (Replaces Flo-Clean)
- O AOS Adjustable Opening Speed
- O P Position Indicator
- O L Limit Switch