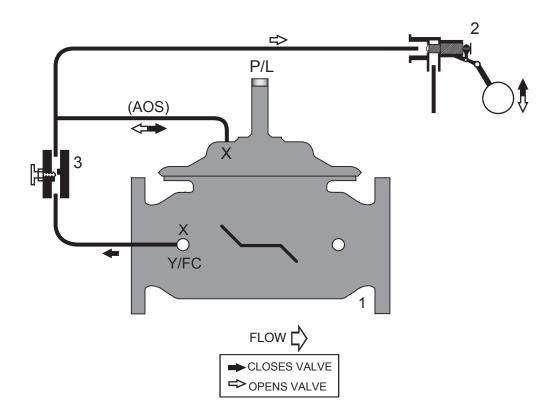

## MODULATING FLOAT VALVE

03/06

| 970 Series | Model   | 979 |
|------------|---------|-----|
|            | Iviodei | 679 |

- Throttles to maintain constant level in reservoir, tank or pond
- Throttles open when level drops / Throttles closed when level rises
- Modulating Float Control is Remote Mounted (field installed)
- · Adjustable Closing Speed

## STANDARD COMPONENTS

- 1 Main Valve (Single Chamber)
- 2 Modulating Float Control
- 3 Adjustable Closing Speed

## **OPTIONS and ACCESSORIES**

- O X Isolation Cocks
- O FC Flo-Clean Strainer
- O Y Y-Strainer (Replaces Flo-Clean)
- O AOS Adjustable Opening Speed
- O P Position Indicator
- O L Limit Switch