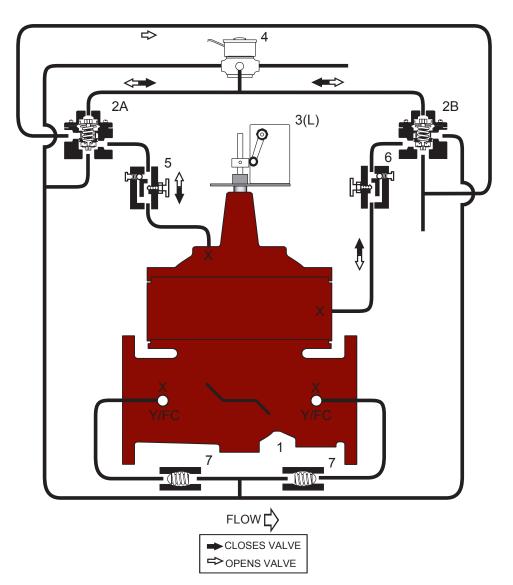

## STANDARD COMPONENTS

- 1 Main Valve (Dual Chamber w/ Lift-Check)
- 2A Model 22-1 Accelerator Control 7 Check Valve
- 2B Model 22-1 Accelerator Control X Isolation Cocks
- 3 Limit Switch
- 4 3-Way Solenoid

- 5 Adjustable Opening Speed
- 6 Adjustable Closing Speed

- Y Y-Strainer

## **OPTIONS and ACCESSORIES**

- FC Flo-Clean Strainer
- O L Dual Limit Switch