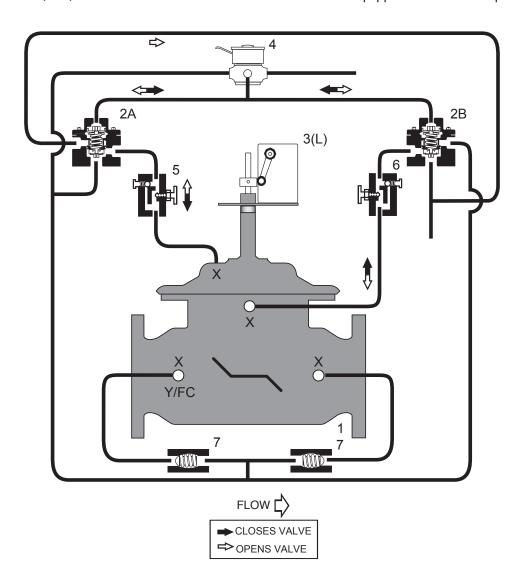

## STANDARD COMPONENTS

- 1 Main Valve (Dual Chamber w/ Lift-Check) 5 Adjustable Opening Speed
- 2A Model 22-1 Accelerator Control
- 2B Model 22-1 Accelerator Control
- 3 Limit Switch
- 4 3-Way Solenoid

- 6 Adjustable Closing Speed
- 7 Check Valve
- X Isolation Cocks
- Y Y-Strainer

## **OPTIONS and ACCESSORIES**

- O X Isolation Cocks
- O FC Flo-Clean Strainer
- Y Y-Strainer (Replaces Flo-Clean)
- O L Dual Limit Switch